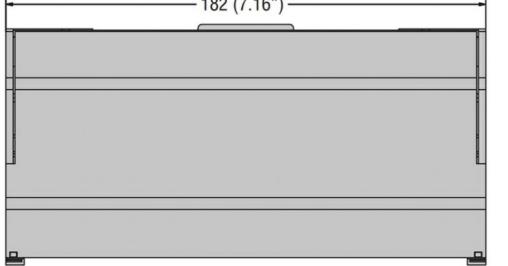

| Product designation                           |                    |           |          | Power<br>distribution block |
|-----------------------------------------------|--------------------|-----------|----------|-----------------------------|
| Electrical features                           |                    |           |          | distribution block          |
| Number of poles                               |                    |           |          | 4                           |
| Rated insulation voltage Ui                   |                    |           | V        | 500                         |
| IEC Conventional free air thermal current Ith |                    | А         | 125      |                             |
| Rated peak withstand current lpk              |                    | kA        | 20       |                             |
| Rated short time current Icv                  | w 60s              |           | А        | 4.5                         |
| Connections                                   |                    |           |          |                             |
| Terminal hole diameter_Op                     | ption 1            |           | mm       | 1x9mm                       |
| Conductor section connect                     | able_Option 1      |           |          |                             |
|                                               |                    |           | mm2      | 1035                        |
| Terminal hole diameter_Op                     | ition 2            |           | mm       | 3x7.5mm                     |
| Conductor section connect                     | able_Option 2      |           |          |                             |
|                                               |                    |           | mm2      | 1025                        |
| Terminal hole diameter_Op                     | ition 3            |           | mm       | 11x5.3mm                    |
| Conductor section connect                     | able_Option 3      |           |          |                             |
|                                               |                    |           | mm2      | 2.56                        |
| Mechanical features                           |                    |           |          |                             |
| Operating position                            |                    |           |          |                             |
|                                               |                    | normal    |          | Vertical plane              |
|                                               |                    | allowable |          | Any                         |
| Fixing                                        |                    |           |          | Screw / DIN rail<br>35mm    |
| Phillips                                      |                    |           |          | 2                           |
| Weight                                        |                    |           | g        | 515                         |
| Resistance & Protection                       |                    |           | Ŭ        |                             |
| Terminals IP degree                           |                    |           |          | IP20 front                  |
| Dimensions                                    |                    |           |          |                             |
| 4                                             | —— 182 (7.16") ——— |           | <b> </b> | - 50 (1.97") —-             |