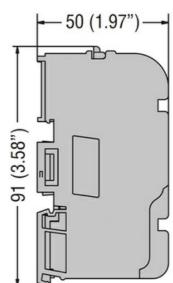

| Product designation                           |                    |           |          | Power<br>distribution block |
|-----------------------------------------------|--------------------|-----------|----------|-----------------------------|
| Electrical features                           |                    |           |          | distribution block          |
| Number of poles                               |                    |           |          | 4                           |
| Rated insulation voltage Ui                   |                    |           | V        | 500                         |
| IEC Conventional free air thermal current Ith |                    | А         | 125      |                             |
| Rated peak withstand current lpk              |                    | kA        | 20       |                             |
| Rated short time current Icv                  | w 60s              |           | А        | 4.5                         |
| Connections                                   |                    |           |          |                             |
| Terminal hole diameter_Op                     | ption 1            |           | mm       | 1x9mm                       |
| Conductor section connect                     | able_Option 1      |           |          |                             |
|                                               |                    |           | mm2      | 1035                        |
| Terminal hole diameter_Op                     | ition 2            |           | mm       | 3x7.5mm                     |
| Conductor section connect                     | able_Option 2      |           |          |                             |
|                                               |                    |           | mm2      | 1025                        |
| Terminal hole diameter_Op                     | ition 3            |           | mm       | 11x5.3mm                    |
| Conductor section connect                     | able_Option 3      |           |          |                             |
|                                               |                    |           | mm2      | 2.56                        |
| Mechanical features                           |                    |           |          |                             |
| Operating position                            |                    |           |          |                             |
|                                               |                    | normal    |          | Vertical plane              |
|                                               |                    | allowable |          | Any                         |
| Fixing                                        |                    |           |          | Screw / DIN rail<br>35mm    |
| Phillips                                      |                    |           |          | 2                           |
| Weight                                        |                    |           | g        | 515                         |
| Resistance & Protection                       |                    |           | Ŭ        |                             |
| Terminals IP degree                           |                    |           |          | IP20 front                  |
| Dimensions                                    |                    |           |          |                             |
| 4                                             | —— 182 (7.16") ——— |           | <b> </b> | - 50 (1.97") —-             |