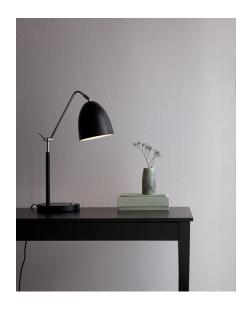

## nordlux®

Height (cm): 54 Shade diameter (cm): 16 Tilt angle: 30°

## Alexander

Item number: 48635003 Black EAN: 5701581459588

Packaging unit 2 Material: Metal/Plastic

IP20, Class 2 (Double isolated), 230V

Cord: 150 cm, Black

Can the cable be replaced? No

Switch on the base

E27, Max. 15W, Light source not included

Area: Indoor

Alexander is a modern lamp in a timeless design. The shiny metal details combined with the silky matte surface make the lamp highly decorative and along with the round metal screen, which provides a great downward light, design and functionality are balanced in the most wonderful of ways.