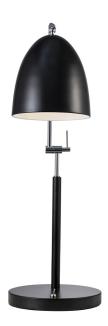

## nordlux®

Height (cm): 54 Shade diameter (cm): 16 Tilt angle: 30°

## Alexander

Item number: 48635003 Black EAN: 5701581459588

Packaging unit 2 Material: Metal/Plastic

IP20, Class 2 (Double isolated), 230V

Cord: 150 cm, Black

Can the cable be replaced? No

Switch on the base

E27, Max. 15W, Light source not included

Area: Indoor

Alexander is a modern lamp in a timeless design. The shiny metal details combined with the silky matte surface make the lamp highly decorative and along with the round metal screen, which provides a great downward light, design and functionality are balanced in the most wonderful of ways.