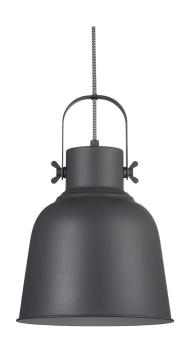

## nordlux®

Shade diameter (cm): 25 Shade height (cm): 28 Tilt angle: 180°

## Adrian 25

Item number: 48793003 Black EAN: 5701581461987

Packaging unit 3 Material: Metal/Plastic

IP20, Class 2 (Double isolated), 230V Cord: 200 cm, Black/White textile cable Can the cable be replaced? No

E27, Max. 25W, Light source not included

Area: Indoor

With its raw and industrial design, the Adrian series creates a contrast to the bright and feminine Nordic interior style. The interaction between the rough surface and the integrated screws reinforces the industrial expression. In contrast to the rough design, the screen creates cosy lighting with downward light and simultaneously spreads the light out into the room through the screws on the side, contributing to a whole new lighting experience.