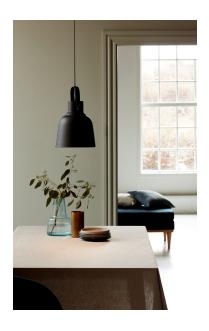

E27, Max. 25W, Light source not included

Area: Indoor

With its raw and industrial design, the Adrian series creates a contrast to the bright and feminine Nordic interior style. The interaction between the rough surface and the integrated screws reinforces the industrial expression. In contrast to the rough design, the screen creates cosy lighting with downward light and simultaneously spreads the light out into the room through the screws on the side, contributing to a whole new lighting experience.