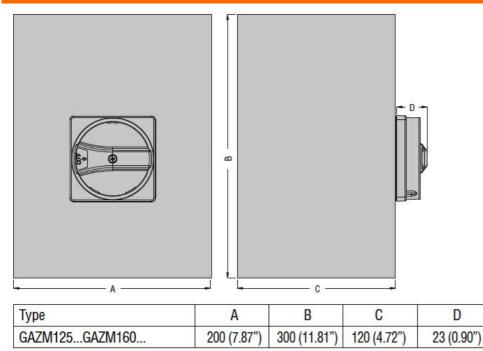

## IEC/EN TYPE IP65 METAL ENCLOSURE SWITCH DISCONNECTOR, FOUR-POLE. WITH ROTATING BLACK HANDLE, 160A

|                         | min           | lbin | 45   |
|-------------------------|---------------|------|------|
|                         | max           | lbin | 54   |
| Conductor section       |               |      |      |
|                         | IEC min       | mm²  | 4    |
|                         | IEC max       | mm²  | 70   |
|                         | AWG/kcmil min |      | 12   |
|                         | AWG/kcmil max |      | 1    |
| Ambient conditions      |               |      |      |
| Operating temperature   |               |      |      |
|                         | min           | °C   | -25  |
|                         | max           | °C   | +55  |
| Storage temperature     |               |      |      |
|                         | min           | °C   | -40  |
|                         | max           | °C   | +70  |
| Max altitude            |               | m    | 3000 |
| Resistance & Protection |               |      |      |
| Frontal IP degree       |               |      | IP65 |
| Pollution degree        |               |      | 3    |
| Dimensions              |               |      |      |