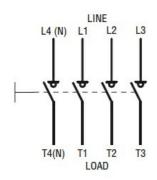

l min |      | 12   |
|                         | AWG/kcmil max |      | 1    |
| Ambient conditions      |               |      |      |
| Operating temperature   |               |      |      |
|                         | min           | °C   | -25  |
|                         | max           | °C   | +55  |
| Storage temperature     |               |      |      |
|                         | min           | °C   | -40  |
|                         | max           | °C   | +70  |
| Max altitude            |               | m    | 3000 |
| Resistance & Protection |               |      |      |
| Frontal IP degree       |               |      | IP65 |
| Pollution degree        |               |      | 3    |
| Dimensions              |               |      |      |



### Wiring diagrams



#### Certifications and compliance

Compliance



### GAZM160T4B

IEC/EN TYPE IP65 METAL ENCLOSURE SWITCH DISCONNECTOR, FOUR-POLE. WITH ROTATING BLACK HANDLE, 160A

IEC/EN 60947-1

IEC/EN 60947-3

ETIM classification

ETIM 8.0

EC000216 -Switch disconnector