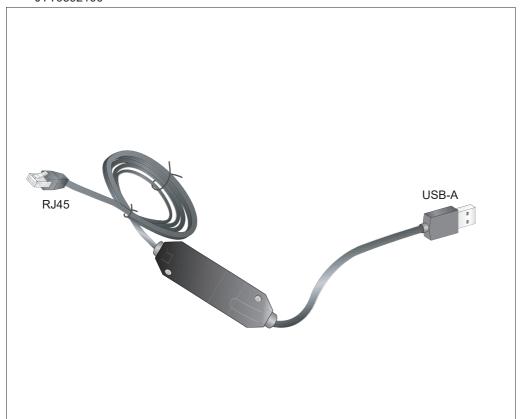

## Flashing Cordset VW3A8127



## A A DANGER

## HAZARD OF ELECTRIC SHOCK, EXPLOSION, OR ARC FLASH

- Only appropriately trained persons who are familiar with and fully understand the contents of the
  present manual and all other pertinent product documentation and who have received all
  necessary training to recognize and avoid hazards involved are authorized to work on and with
  this equipment.
- · Installation, adjustment, repair, and maintenance must be performed by qualified personnel.
- Verify compliance with all local and national electrical code requirements as well as all other applicable regulations with respect to grounding of all equipment.
- Before performing work and/or applying voltage on the equipment, follow the instructions given in the appropriate installation manual.

Failure to follow these ins