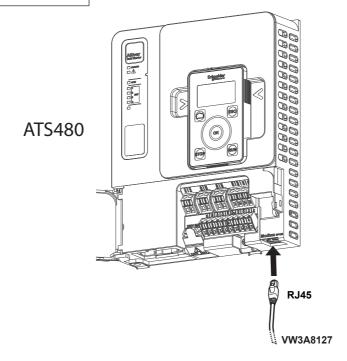

ith
  this equipment.
- · Installation, adjustment, repair, and maintenance must be performed by qualified personnel.
- Verify compliance with all local and national electrical code requirements as well as all other applicable regulations with respect to grounding of all equipment.
- Before performing work and/or applying voltage on the equipment, follow the instructions given in the appropriate installation manual.

Failure to follow these instructions will result in death or serious injury.

Electrical equipment should be installed, operated, serviced, and maintained only by qualifed personnel. No responsibility is assumed by Schneider Electric for any consequences arising out of the use of this product. © 2022 Schneider Electric. All Rights Reserved.







## **Altivar Soft Starter**