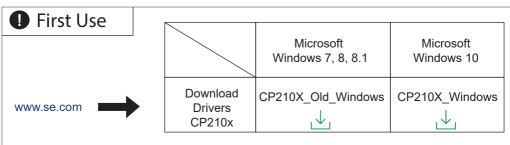

d are authorized to work on and with
  this equipment.
- · Installation, adjustment, repair, and maintenance must be performed by qualified personnel.
- Verify compliance with all local and national electrical code requirements as well as all other applicable regulations with respect to grounding of all equipment.
- Before performing work and/or applying voltage on the equipment, follow the instructions given in the appropriate installation manual.

Failure to follow these instructions will result in death or serious injury.

Electrical equipment should be installed, operated, serviced, and maintained only by qualifed personnel. No responsibility is assumed by Schneider Electric for any consequences arising out of the use of this product. © 2022 Schneider Electric. All Rights Reserved.







## **Altivar Soft Starter**