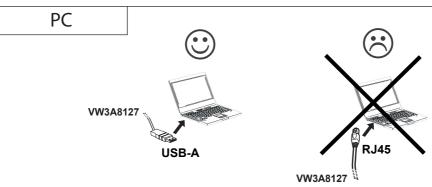

are authorized to work on and with
  this equipment.
- · Installation, adjustment, repair, and maintenance must be performed by qualified personnel.
- Verify compliance with all local and national electrical code requirements as well as all other applicable regulations with respect to grounding of all equipment.
- Before performing work and/or applying voltage on the equipment, follow the instructions given in the appropriate installation manual.

Failure to follow these instructions will result in death or serious injury.

Electrical equipment should be installed, operated, serviced, and maintained only by qualifed personnel. No responsibility is assumed by Schneider Electric for any consequences arising out of the use of this product. © 2022 Schneider Electric. All Rights Reserved.







## **Altivar Soft Starter**