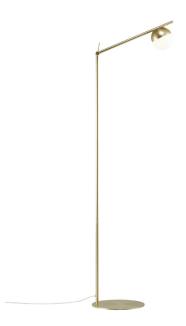

## nordlux®

Height (cm): 139.5 Width (cm): 25 35.5 Shade diameter (cm): 10 Tube diameter (cm): 1.35 Tilt angle: 140°

## Contina

Item number: 2010994035 Brass EAN: 5704924001772

Packaging unit 2 Material: Metal/Glass IP20, Class 2 (Double isolated), 230V Cord: 150 cm, White textile cable Can the cable be replaced? No Switch on the cable G9, Max. 5W, Light source not included

Area: Indoor

Contina combines attractive design and functionality, where it is the carefully selected details that make the series stand out and unique. The light frame is completed by a spherical opal white glass dome that hides the light source and spreads a soft glare free light into the room.