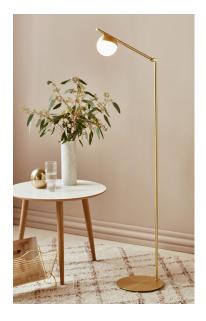

## nordlux®

Height (cm): 139.5 Width (cm): 25 35.5 Shade diameter (cm): 10 Tube diameter (cm): 1.35 Tilt angle: 140°

## Contina

Item number: 2010994035 Brass EAN: 5704924001772

Packaging unit 2 Material: Metal/Glass IP20, Class 2 (Double isolated), 230V Cord: 150 cm, White textile cable Can the cable be replaced? No Switch on the cable G9, Max. 5W, Light source not included

Area: Indoor

Contina combines attractive design and functionality, where it is the carefully selected details that make the series stand out and unique. The light frame is completed by a spherical opal white glass dome that hides the light source and spreads a soft glare free light into the room.