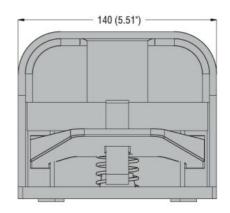

## General characteristics

| Material                                      |              |         |                               |
|-----------------------------------------------|--------------|---------|-------------------------------|
|                                               | Housing      |         | Aluminium-zinc alloy          |
| Contact characteristics                       |              |         |                               |
| Type of contact                               |              |         | 1NO+1NC Slow action           |
| Thermal current Ith                           |              | Α       | 10                            |
| IEC/EN 60947-5-1 designation                  |              |         | A300 Q300                     |
| Rated insulation voltage Ui                   |              | V       | 440                           |
| Rated impulse withstand voltage Uimp          |              | kV      | 4                             |
| Short-circuit protection with fuse            |              | Class/A | 10 gG fuse                    |
| IEC Conventional free air thermal current Ith |              | Α       | 10                            |
| Resistance per pole (average value)           |              | mΩ      | <10                           |
| Mechanical features                           |              |         |                               |
| Tightening torque (Max)                       |              |         |                               |
| Contact terminals                             |              |         |                               |
|                                               |              | Nm      | 1                             |
|                                               |              | lbin    | 0.74lbft                      |
| Cable connection                              |              |         | Self-releasing screw terminal |
| Cable entry                                   |              |         | 1 x M20                       |
| Operations                                    |              |         |                               |
| Mechanical life                               |              | cycles  | >10000000                     |
| Ambient conditions                            |              |         |                               |
| Temperature                                   |              |         |                               |
| Operating temperature                         |              |         |                               |
|                                               | min          | °C      | -25                           |
|                                               | max          | °C      | +70                           |
| Storage temperature                           |              |         |                               |
|                                               | min          | °C      | -40                           |
|                                               | max          | °C      | +70                           |
| Resistance & Protection                       |              |         |                               |
| IP degree                                     |              |         |                               |
|                                               | Terminals    |         | IP20                          |
|                                               | Body housing |         | IP54                          |
| Pollution degree                              |              |         | 3                             |
| Dimensions                                    |              |         |                               |