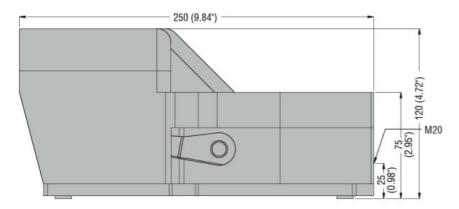

## General characteristics

| Material                                      |              |         |                               |
|-----------------------------------------------|--------------|---------|-------------------------------|
|                                               | Housing      |         | Aluminium-zinc alloy          |
| Contact characteristics                       |              |         |                               |
| Type of contact                               |              |         | 1NO+1NC Slow action           |
| Thermal current Ith                           |              | Α       | 10                            |
| IEC/EN 60947-5-1 designation                  |              |         | A300 Q300                     |
| Rated insulation voltage Ui                   |              | V       | 440                           |
| Rated impulse withstand voltage Uimp          |              | kV      | 4                             |
| Short-circuit protection with fuse            |              | Class/A | 10 gG fuse                    |
| IEC Conventional free air thermal current Ith |              | Α       | 10                            |
| Resistance per pole (average value)           |              | mΩ      | <10                           |
| Mechanical features                           |              |         |                               |
| Tightening torque (Max)                       |              |         |                               |
| Contact terminals                             |              |         |                               |
|                                               |              | Nm      | 1                             |
|                                               |              | lbin    | 0.74lbft                      |
| Cable connection                              |              |         | Self-releasing screw terminal |
| Cable entry                                   |              |         | 1 x M20                       |
| Operations                                    |              |         |                               |
| Mechanical life                               |              | cycles  | >10000000                     |
| Ambient conditions                            |              |         |                               |
| Temperature                                   |              |         |                               |
| Operating temperature                         |              |         |                               |
|                                               | min          | °C      | -25                           |
|                                               | max          | °C      | +70                           |
| Storage temperature                           |              |         |                               |
|                                               | min          | °C      | -40                           |
|                                               | max          | °C      | +70                           |
| Resistance & Protection                       |              |         |                               |
| IP degree                                     |              |         |                               |
|                                               | Terminals    |         | IP20                          |
|                                               | Body housing |         | IP54                          |
| Pollution degree                              |              |         | 3                             |
| Dimensions                                    |              |         |                               |