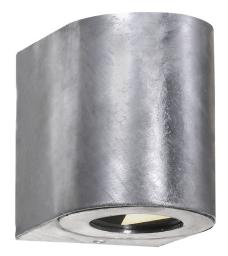

## nordlux®

Height (cm): 10.4 Projection (cm): 10 Width (cm): 8.5

## Canto 2

Item number: 49701031 Galvanized EAN: 5701581482685

Packaging unit 3 Material: Metal IP44, Class 1 (Earth contact), 230V LED MODUL, Light source incl. 2x5w led Parallel connection possible

Area: Outdoor Transformer/driver placement: I lampen