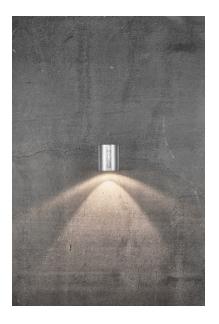

## Lightsource info (pr. lightsource)

Lumen: 500 Lumen/Watt: 100 Lifetime: 25000 On/Off: 12600 Colour temperature: 2700K RA: 80 Beam angle: 120° Dimmable: No

Whether Canto 2. is placed indoors or outdoors, the lamp offers a unique lighting experience. The minimalist design makes the lamp both decorative and sculptural. The light flows both up and down, and with the three included pattern inserts, it is possible to change the light image according to desire and personal style.