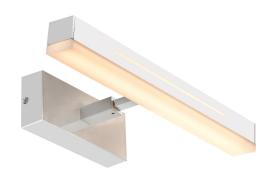

## Otis 40

Item number: 2015401033 Chrome EAN: 5704924002694

Packaging unit 3 Material: Aluminium/Plastic IP44, Class 2 (Double isolated), 230V LED MODUL, Light source incl. 14w led

Area: Indoor Transformer/driver placement: I lampen

Otis is an elegant wall lamp that is perfect for the use in the bathroom due to its high degree of protection, IP44. Otis equipped with a 2 step-Moodmaker and can be installed both vertically and horizontally – making it perfect for your personal light wishes.