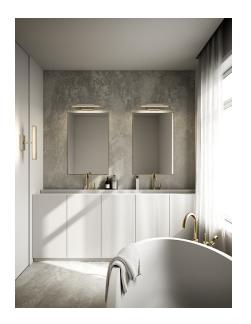

Otis is an elegant wall lamp that is perfect for the use in the bathroom due to its high degree of protection, IP44. Otis equipped with a 2 step-Moodmaker and can be installed both vertically and horizontally – making it perfect for your personal light wishes.