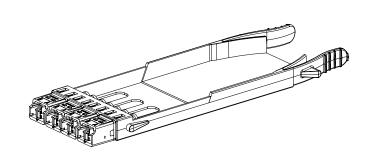

В

| TABLE 1      |                                                                   |  |  |  |  |  |  |
|--------------|-------------------------------------------------------------------|--|--|--|--|--|--|
| PART NUMBER  | PART DESCRIPTION                                                  |  |  |  |  |  |  |
| FHSXN-08-10N | HD Flex LC FAP, 4 Port, Duplex Shuttered Adapters, Aqua           |  |  |  |  |  |  |
| FHS9N-08-10N | HD Flex LC FAP, 4 Port, Duplex Shuttered Adapters, Blue           |  |  |  |  |  |  |
| FHS9N-08-LAN | HD Flex LC FAP, 4 Port, Duplex Shuttered Adapters, Green          |  |  |  |  |  |  |
| FHS6N-08-10N | HD Flex LC FAP, 4 Port, Duplex Shuttered Adapters, Electric Ivory |  |  |  |  |  |  |

DESCRIPTION

| SEE TABLE 1                                 |          |            |       |                |      |  |  |
|---------------------------------------------|----------|------------|-------|----------------|------|--|--|
| HD FLEX 4-PORT LC FIBER ADAPTER PANEL (FAP) |          |            |       |                |      |  |  |
| CUSTOMER DRAWING                            |          |            |       |                |      |  |  |
| O0055EAD/00                                 |          |            |       | n              |      |  |  |
| DATASET FILE NAME  00055EAD_DC/00A          |          |            |       | PANDUI         |      |  |  |
| + +                                         |          | TH I<br>PR |       |                |      |  |  |
| MATERIAL                                    |          |            |       | DRAWING NUMBER |      |  |  |
| PC                                          |          |            |       | 00055EAD-DC    |      |  |  |
| DRAWN BY                                    | DATE     | СНК        | SCALE |                | SIZE |  |  |
| JSP                                         | 5/3/2021 | BJBE       | NONE  | SHEET 1 OF 1   | Α    |  |  |