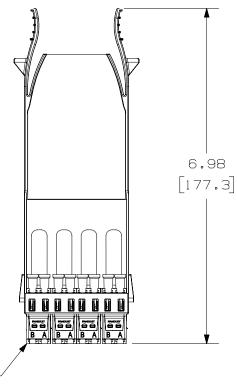

THIS COPY IS PROVIDED ON A RESTRICTED BASIS AND IS NOT TO BE USED IN ANY WAY DETRIMENTAL TO THE INTERESTS OF PANDUIT CORP.

SHUTTERS FACING OUTSIDE OF FIBER ADAPTER PANEL

## NOTES:

PART NUMBER

00055EAD-DC

ECN

- 1. VISIT OUR ON-LINE CATALOG AT WWW.PANDUIT.COM FOR A LIST OF CURRENT PARTS APPLICABLE FOR USE WITH THIS PRODUCT.
- 2. DIMENSIONS IN [ ] ARE METRIC.
- 3. ALL MATERIALS AND COMPONENTS USED MEET THE MATERIAL RESTRICTIONS OF ROHS (EUROPEAN DIRECTIVE 2011/65/EU ON THE RESTRICTION OF HAZARDOUS SUBSTANCES) AS PROPOSED BY THE ROHS TECHNICAL ADAPTATION COMMITEE.