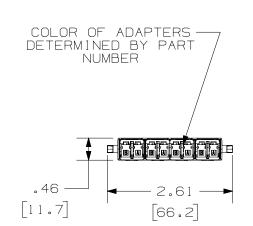

THIS COPY IS PROVIDED ON A RESTRICTED BASIS AND IS NOT TO BE USED IN ANY WAY DETRIMENTAL TO THE INTERESTS OF PANDUIT CORP.

SHUTTERS FACING OUTSIDE OF FIBER ADAPTER PANEL

## NOTES:

PART NUMBER

00055EAD-DC

ECN

- 1. VISIT OUR ON-LINE CATALOG AT WWW.PANDUIT.COM FOR A LIST OF CURRENT PARTS APPLICABLE FOR USE WITH THIS PRODUCT.
- 2. DIMENSIONS IN [ ] ARE METRIC.
- 3. ALL MATERIALS AND COMPONENTS USED MEET THE MATERIAL RESTRICTIONS OF ROHS (EUROPEAN DIRECTIVE 2011/65/EU ON THE RESTRICTION OF HAZARDOUS SUBSTANCES) AS PROPOSED BY THE ROHS TECHNICAL ADAPTATION COMMITEE.