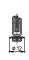

8

Cable holder
For the automatic luminaire wiring
and manual wiring
Material: PC, white
Degree of protection IP50

Weight: 0.5 g, packaging unit: 5000 pcs.

Type: 97117

Ref. No.: 108845

9

10