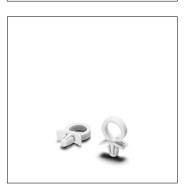

Weight: 4.3 g, packaging unit: 500 pcs.

Type: 20400 **Ref. No.: 100442** 

3

4

Lamp supports for lamps T8 Material: PC, crystal-clear Fixing hole for screw M4

Weight: 2 g, packaging unit: 1000 pcs.

Type: 20501