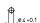

Ref. No.: 100448

5

6

Cable holder Material: PA, white Push-fit foot for cut-out Ø 4 mm for wall thickness 0.6–1.2 mm

Weight: 0.2 g, packaging unit: 5000 pcs.

Type: 97147

Ref. No.: 109086

7