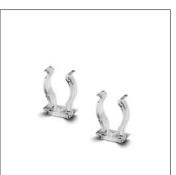

Weight: 4.3 g, packaging unit: 500 pcs.

Type: 20400 **Ref. No.: 100442** 

3

4

Lamp supports for lamps T8 Material: PC, crystal-clear Fixing hole for screw M4

Weight: 2 g, packaging unit: 1000 pcs.

Type: 20501

Ref. No.: 100448

5

6

Cable holder Material: PA, white Push-fit foot for cut-out Ø 4 mm for wall thickness 0.6–1.2 mm

Weight: 0.2 g, packaging unit: 5000 pcs.

Type: 97147

Ref. No.: 109086

7