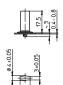

Ref. No.: 100448

5

6

Cable holder Material: PA, white Push-fit foot for cut-out Ø 4 mm for wall thickness 0.6–1.2 mm

Weight: 0.2 g, packaging unit: 5000 pcs.

Type: 97147

Ref. No.: 109086

7