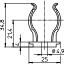

Weight: 4.3 g, packaging unit: 500 pcs.

Type: 20400 **Ref. No.: 100442** 

3

4

Lamp supports for lamps T8 Material: PC, crystal-clear Fixing hole for screw M4

Weight: 2 g, packaging unit: 1000 pcs.

Type: 20501