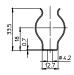

## For lampholders for fluorescent lamps T8 (T26), T12 (T38)

The luminaire manufacturer is responsible for the right choice of accessories.

Lamp supports for lamps T8
Material: zinc-coated polished steel
Fixing hole for screw M4

Weight: 4.3 g, packaging unit: 500 pcs.

Type: 20400 **Ref. No.: 100442** 

3

4

Lamp supports for lamps T8 Material: PC, crystal-clear Fixing hole for screw M4

Weight: 2 g, packaging unit: 1000 pcs.

Type: 20501