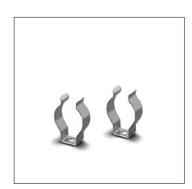

Ref. No.: 100448

5

6

Cable holder Material: PA, white Push-fit foot for cut-out Ø 4 mm for wall thickness 0.6–1.2 mm

Weight: 0.2 g, packaging unit: 5000 pcs.

Type: 97147

Ref. No.: 109086

7