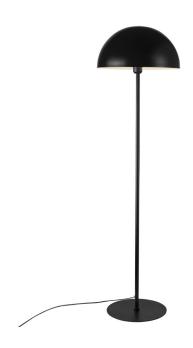

## nordlux®

Height (cm): 140 Shade diameter (cm): 40

## Ellen

Item number: 48584003 Black EAN: 5701581458888

Packaging unit 2 Material: Metal/Plastic

IP20, Class 2 (Double isolated), 230V

Cord: 150 cm, Black

Can the cable be replaced? No

Switch on the cable

E27, Max. 40W, Light source not included

Area: Indoor

The essence of Scandinavian design is reflected in the timeless Ellen series. The simple and round design in this series has been achieved in the most beautiful of ways, where the design of the lamp provides a complete expression. The large, domed screen contrasts nicely with the lightweight frame and, at the same time, contributes visual volume and a wide field of light, giving pleasant lighting.