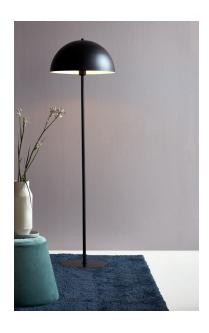

## nordlux®

Height (cm): 140 Shade diameter (cm): 40

## Ellen

Item number: 48584003 Black EAN: 5701581458888

Packaging unit 2 Material: Metal/Plastic

IP20, Class 2 (Double isolated), 230V

Cord: 150 cm, Black

Can the cable be replaced? No

Switch on the cable

E27, Max. 40W, Light source not included

Area: Indoor

The essence of Scandinavian design is reflected in the timeless Ellen series. The simple and round design in this series has been achieved in the most beautiful of ways, where the design of the lamp provides a complete expression. The large, domed screen contrasts nicely with the lightweight frame and, at the same time, contributes visual volume and a wide field of light, giving pleasant lighting.