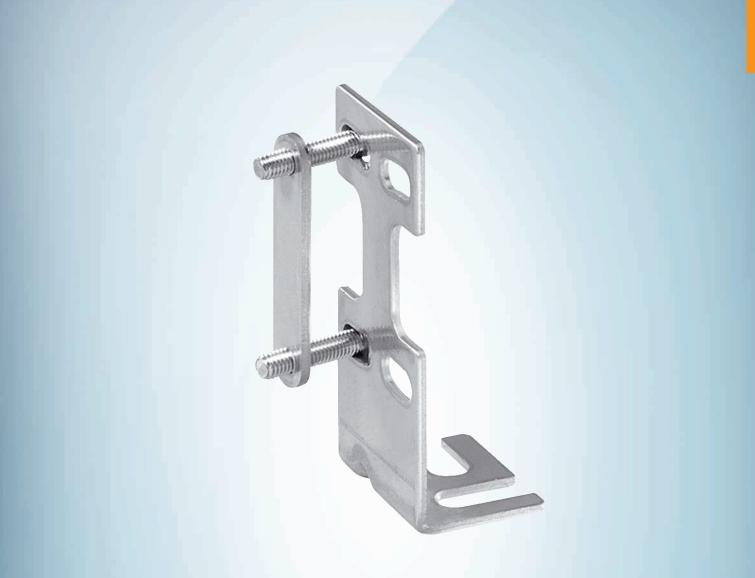

#### Technical specifications

| Accessory group  | Mounting brackets and plates        |
|------------------|-------------------------------------|
| Accessory family | Mounting brackets                   |
| Material         | Steel, zinc coated                  |
| Items supplied   | Mounting hardware included          |
| Description      | Mounting bracket for floor mounting |
| Classifications  |                                     |
| eCl@ss 5.0       | 27279202                            |
| eCl@ss 5.1.4     | 27279202                            |
| eCl@ss 6.0       | 27279202                            |
| eCl@ss 6.2       | 27279202                            |
| eCl@ss 7.0       | 27279202                            |
| eCl@ss 8.0       | 27279202                            |
| eCl@ss 8.1       | 27279202                            |
| eCl@ss 9.0       | 27273701                            |
| eCl@ss 10.0      | 27273701                            |
| eCl@ss 11.0      | 27273701                            |
| eCl@ss 12.0      | 27273701                            |
| ETIM 5.0         | EC002615                            |
| ETIM 6.0         | EC002615                            |
| ETIM 7.0         | EC002615                            |
| ETIM 8.0         | EC002615                            |
| UNSPSC 16.0901   | 32131023                            |