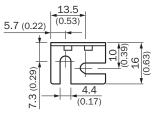

| 27279202                            |
| eCl@ss 7.0       | 27279202                            |
| eCl@ss 8.0       | 27279202                            |
| eCl@ss 8.1       | 27279202                            |
| eCl@ss 9.0       | 27273701                            |
| eCl@ss 10.0      | 27273701                            |
| eCl@ss 11.0      | 27273701                            |
| eCl@ss 12.0      | 27273701                            |
| ETIM 5.0         | EC002615                            |
| ETIM 6.0         | EC002615                            |
| ETIM 7.0         | EC002615                            |
| ETIM 8.0         | EC002615                            |
| UNSPSC 16.0901   | 32131023                            |

Dimensional drawing (Dimensions in mm (inch))











# SICK AT A GLANCE

SICK is one of the leading manufacturers of intelligent sensors and sensor solutions for industrial applications. A unique range of products and services creates the perfect basis for controlling processes securely and efficiently, protecting individuals from accidents and preventing damage to the environment.

We have extensive experience in a wide range of industries and understand their processes and requirements. With intelligent sensors, we can deliver exactly what our customers need. In application centers in Europe, Asia and North America, system solutions are tested and optimized in accordance with customer specifications. All this makes us a reliable supplier and development partner.

Comprehensive services complete our offering: SICK LifeTime Services