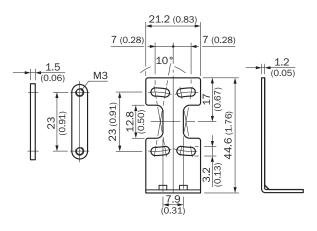

| 27279202                            |
| eCl@ss 7.0       | 27279202                            |
| eCl@ss 8.0       | 27279202                            |
| eCl@ss 8.1       | 27279202                            |
| eCl@ss 9.0       | 27273701                            |
| eCl@ss 10.0      | 27273701                            |
| eCl@ss 11.0      | 27273701                            |
| eCl@ss 12.0      | 27273701                            |
| ETIM 5.0         | EC002615                            |
| ETIM 6.0         | EC002615                            |
| ETIM 7.0         | EC002615                            |
| ETIM 8.0         | EC002615                            |
| UNSPSC 16.0901   | 32131023                            |

Dimensional drawing (Dimensions in mm (inch))











# SICK AT A GLANCE

SICK is one of the leading manufacturers of intelligent sensors and sensor solutions for industrial applications. A unique range of products and services creates the perfect basis for controlling processes securely and efficiently, protecting individuals from accidents and preventing damage to the environment.

We have extensive experience in a wide range of industries and understand their processes and requirements. With intelligent sensors, we can deliver exactly what our customers need. In application centers in Europe, Asia and North America, system solutions are tested and optimized in accordance with customer specifications. All this makes us a reliable supplier and development partner.

Comprehensive services complete our offering: SICK LifeTime Service