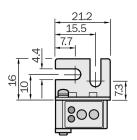

279202                            |
| eCl@ss 7.0       | 27279202                            |
| eCl@ss 8.0       | 27279202                            |
| eCl@ss 8.1       | 27279202                            |
| eCl@ss 9.0       | 27273701                            |
| eCl@ss 10.0      | 27273701                            |
| eCl@ss 11.0      | 27273701                            |
| eCl@ss 12.0      | 27273701                            |
| ETIM 5.0         | EC002615                            |
| ETIM 6.0         | EC002615                            |
| ETIM 7.0         | EC002615                            |
| ETIM 8.0         | EC002615                            |
| UNSPSC 16.0901   | 32131023                            |

Dimensional drawing (Dimensions in mm (inch))











# SICK AT A GLANCE

SICK is one of the leading manufacturers of intelligent sensors and sensor solutions for industrial applications. A unique range of products and services creates the perfect basis for controlling processes securely and efficiently, protecting individuals from accidents and preventing damage to the environment.

We have extensive experience in a wide range of industries and understand their processes and requirements. With intelligent sensors, we can deliver exactly what our customers need. In application centers in Europe, Asia and North America, system solutions are tested and optimized in accordance with customer specifications. All this makes us a reliable supplier and development partner.

Comprehensive services complete our offering: SICK LifeTime Services provid