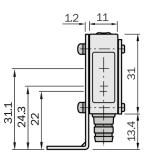

27279202                            |
| eCl@ss 7.0       | 27279202                            |
| eCl@ss 8.0       | 27279202                            |
| eCl@ss 8.1       | 27279202                            |
| eCl@ss 9.0       | 27273701                            |
| eCl@ss 10.0      | 27273701                            |
| eCl@ss 11.0      | 27273701                            |
| eCl@ss 12.0      | 27273701                            |
| ETIM 5.0         | EC002615                            |
| ETIM 6.0         | EC002615                            |
| ETIM 7.0         | EC002615                            |
| ETIM 8.0         | EC002615                            |
| UNSPSC 16.0901   | 32131023                            |

Dimensional drawing (Dimensions in mm (inch))











# SICK AT A GLANCE

SICK is one of the leading manufacturers of intelligent sensors and sensor solutions for industrial applications. A unique range of products and services creates the perfect basis for controlling processes securely and efficiently, protecting individuals from accidents and preventing damage to the environment.

We have extensive experience in a wide range of industries and understand their processes and requirements. With intelligent sensors, we can deliver exactly what our customers need. In application centers in Europe, Asia and North America, system solutions are tested and optimized in accordance with customer specifications. All this makes us a reliable supplier and development partner.

Comprehensive services complete our offering: SICK LifeTime Services prov