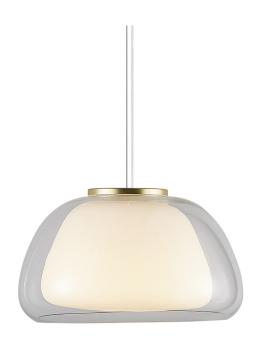

## nordlux®

Height (cm): 22.8 Width (cm): 39

39

Shade diameter (cm): 39

## Jelly

Item number: 2010783001 Clear

EAN: 5704924001628

Packaging unit 2 Material: Glass/Metal

IP20, Class 2 (Double isolated), 230V Cord: 200 cm, White textile cable Can the cable be replaced? No

E27, Max. 40W, Light source not included

Area: Indoor

All the unnecessary is removed in the Jelly pendant in favor of the simple shape and inviting expression the glass provides. Jelly consists of two layers of glass with the inner shade in white opal glass and the outer shade in clear glass, which gives the light a soft and warm glow. A small detail is the gracious brass top, which adds an exclusive expression to the lamp. Jelly is perfect above the dining table or to light up any corner that needs a little extra light.