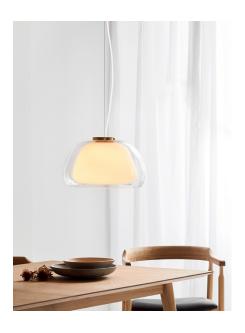

Area: Indoor

All the unnecessary is removed in the Jelly pendant in favor of the simple shape and inviting expression the glass provides. Jelly consists of two layers of glass with the inner shade in white opal glass and the outer shade in clear glass, which gives the light a soft and warm glow. A small detail is the gracious brass top, which adds an exclusive expression to the lamp. Jelly is perfect above the dining table or to light up any corner that needs a little extra light.