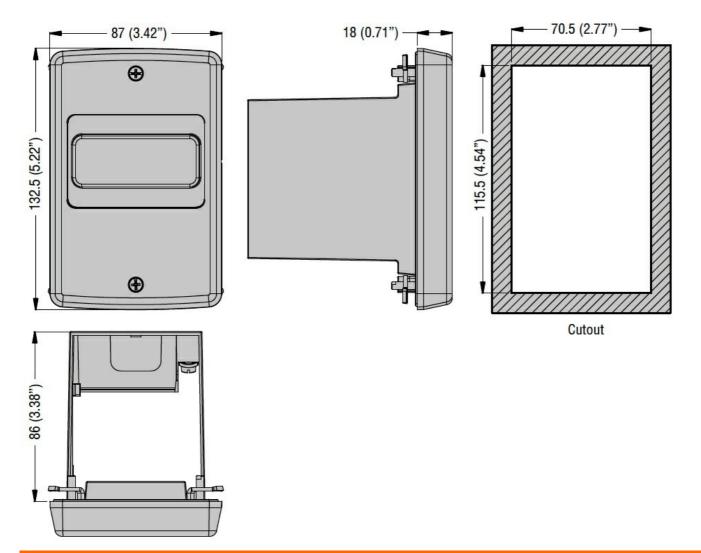

| Product designation      |                       |     |        | Flush mount<br>enclosure IP65<br>(4X) for SM1P |
|--------------------------|-----------------------|-----|--------|------------------------------------------------|
| Product type designati   | ion                   |     |        | SM1Z<br>Flush mount                            |
| Description              |                       |     |        | enclosures IP65<br>for SM1P (UL<br>type 4X)    |
| Accessories for          |                       |     |        | SM1P                                           |
| Mechanical features      |                       |     |        |                                                |
| Weight                   |                       |     | g      | 205                                            |
| Operations               |                       |     |        |                                                |
| Mechanical life          |                       |     | cycles | 100000                                         |
| Ambient conditions       |                       |     |        |                                                |
| Temperature              |                       |     |        |                                                |
| ·                        | Operating temperature |     |        |                                                |
|                          |                       | min | °C     | -25                                            |
|                          |                       | max | °C     | +60                                            |
|                          | Storage temperature   |     |        |                                                |
|                          |                       | min | °C     | -50                                            |
|                          |                       | max | °C     | +80                                            |
| IEC degree of protection |                       |     |        | IP65                                           |
| UL degree of protection  |                       |     |        | 4X (front)                                     |
| Dimensions               |                       |     |        |                                                |
|                          |                       |     |        |                                                |