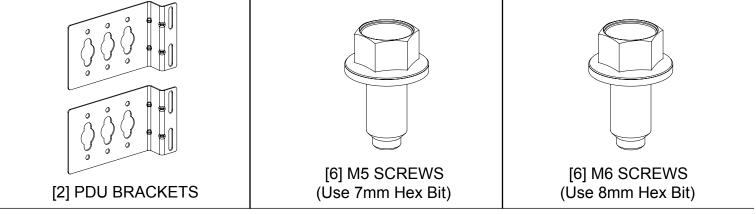

## INSTALLATION INSTRUCTIONS

V00029RC

HARDWARE INCLUDED

For Technical Support: www.panduit.com/resources/install\_maintain.asp

## **PDU Bracket Installation**

- Orient Top PDU bracket on cabinet post at desired position
- Fasten to cabinet by passing [2] M5 Torx screws or [2] M6 Torx screws through slotted holes of bracket into cabinet post
- Orient Bottom PDU bracket on cabinet post at desired position
- Fasten to cabinet by passing [2] M5 Torx screws or [2] M6 Torx screws through slotted holes of bracket into cabinet post