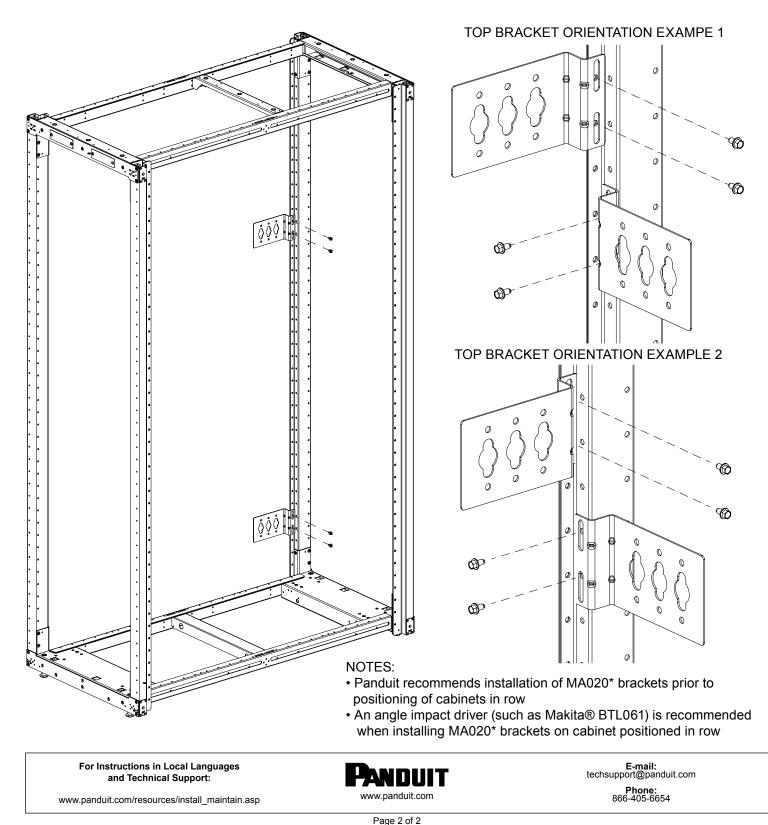

## **PDU Bracket Installation**

- Orient Top PDU bracket on cabinet post at desired position
- Fasten to cabinet by passing [2] M5 Torx screws or [2] M6 Torx screws through slotted holes of bracket into cabinet post
- Orient Bottom PDU bracket on cabinet post at desired position
- Fasten to cabinet by passing [2] M5 Torx screws or [2] M6 Torx screws through slotted holes of bracket into cabinet post