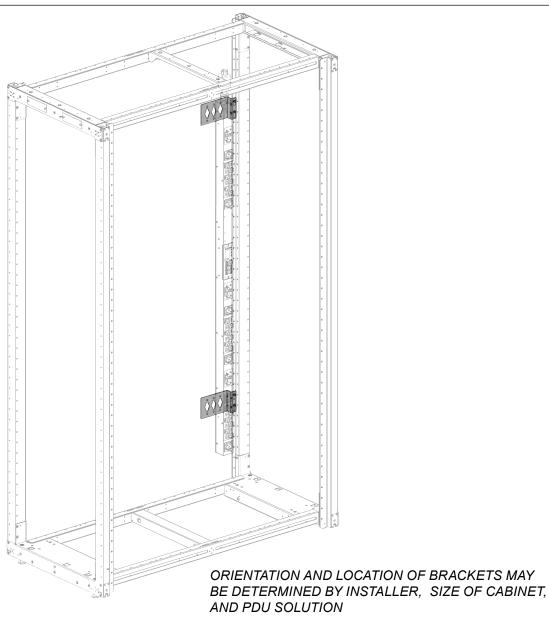

## **PDU Bracket Installation**

- Orient Top PDU bracket on cabinet post at desired position
- Fasten to cabinet by passing [2] M5 Torx screws or [2] M6 Torx screws through slotted holes of bracket into cabinet post
- Orient Bottom PDU bracket on cabinet post at desired position
- Fasten to cabinet by passing [2] M5 Torx screws or [2] M6 Torx screws through slotted holes of bracket into cabinet post