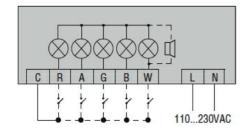

## Wiring diagrams

LTN70MW230

| Certifications and co | mpliance            |            |
|-----------------------|---------------------|------------|
| Compliance            |                     |            |
|                       | CSA C22.2 n° 14     |            |
|                       | IEC/EN/BS 60947-1   |            |
|                       | IEC/EN/BS 60947-5-1 |            |
|                       | UL508               |            |
| Certificates          |                     |            |
|                       | cULus               |            |
| ETIM classification   |                     |            |
|                       |                     | EC001154 - |