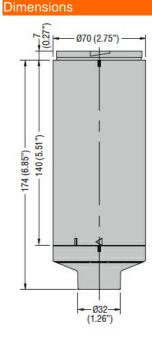

| Product designation      |                      |     |           | Signal tower<br>Ø70mm/2.75" |
|--------------------------|----------------------|-----|-----------|-----------------------------|
| Product type designation |                      |     |           | LTN70                       |
| General characteristics  |                      |     |           |                             |
| Diameter                 |                      | n   | nm - inch | 70 / 2.75                   |
| Supply voltage (AC)      |                      |     | V         | 110230                      |
| IEC degree of protection |                      |     |           | IP65                        |
| Power consumption        |                      |     | VA        | 1                           |
| Mechanical features      |                      |     |           |                             |
| Terminals screw          |                      |     |           | Spring terminals            |
| Conductor section        |                      |     |           |                             |
| AV                       | VG/Kcmil             |     |           |                             |
|                          |                      | min |           | 16                          |
|                          | 1                    | max |           | 24                          |
| IEC                      | C                    |     |           |                             |
|                          |                      | min | mm²       | 0.25                        |
|                          | 1                    | max | mm²       | 1.5                         |
| Weight                   |                      |     | g         | 277                         |
| Ambient conditions       |                      |     |           |                             |
| Temperature              |                      |     |           |                             |
| Op                       | perating temperature |     |           |                             |
|                          |                      | min | °C        | -30                         |
|                          | 1                    | max | °C        | +50                         |
| Dimonoiono               |                      |     |           |                             |