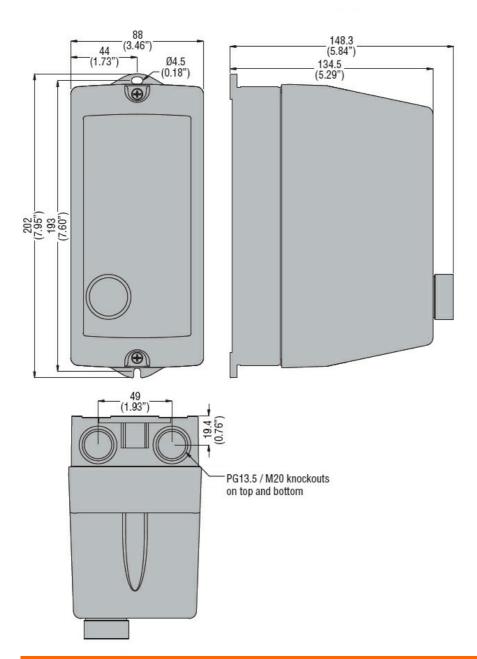

DIRECT-ON-LINE-STARTER, ENCLOSED WITHOUT THERMAL OVERLOAD RELAY, WITH RESET PUSHBUTTON, WITH BF09/BF18 CONTACTOR, 13A MAX (≤440V), IP65. CONTACTOR COIL VOLTAGE 230VAC 50/60HZ

| Product designation                  |     |    | Direct-on-line starter |
|--------------------------------------|-----|----|------------------------|
| Product type designation             |     |    | M1R01810               |
| Electrical features                  |     |    |                        |
| Maximum operating current (≤440V)    |     | Α  | 18                     |
| Components                           |     |    |                        |
| Starter enclosure standard supplied  |     |    | M1RA                   |
| Contactor standard supplied          |     |    | BF1810A                |
| Thermal relay to purchase separately |     |    | RF38                   |
| Mechanical features                  |     |    |                        |
| Weight                               |     | g  | 867                    |
| Ambient conditions                   |     |    |                        |
| Operating temperature                |     |    |                        |
|                                      | min | °C | -25                    |
|                                      | max | °C | +60                    |
| Storage temperature                  |     |    | _                      |
|                                      | min | °C | -40                    |
|                                      | max | °C | +70                    |
| Resistance & Protection              |     |    |                        |
| Frontal IP degree                    |     |    | IP65                   |
| Dimensions                           |     |    |                        |