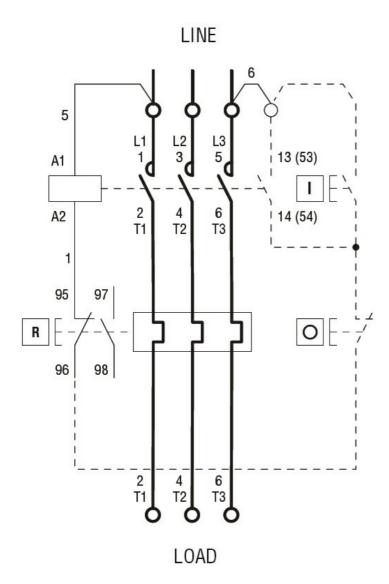

Wiring diagrams

**ENERGY AND AUTOMATION** 

DIRECT-ON-LINE-STARTER, ENCLOSED WITHOUT THERMAL OVERLOAD RELAY, WITH **electric** RESET PUSHBUTTON, WITH BF09/BF18 CONTACTOR, 13A MAX (≤440V), IP65. CONTACTOR COIL VOLTAGE 230VAC 50/60HZ

R = Reset; I = Start; O = Stop