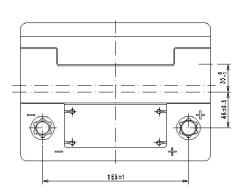

## **TECHNICAL DATASHEET**

Printed: 18/11/2013

Product Management
Transportation Europe

Central Article Code: L02069A26-B Created: 16/02/2011 ETN Code or Other: Modified: 7/2/2013

| PERFORMANCES                                           |                                                                     |                                              | CONTAINER                                    |                                                    |       |
|--------------------------------------------------------|---------------------------------------------------------------------|----------------------------------------------|----------------------------------------------|----------------------------------------------------|-------|
| Voltage (V):<br>C20 (Ah):<br>Rc (min):                 | 12 V<br>60.0<br>0                                                   | 20 h                                         | Type: Hold Down: H.D. Adapter:               | L02<br>B13<br>No                                   | BLACK |
| Cranking (A): Vibration:                               | 680 EN  Manufactured Specific  VDA Requirement  CHARGED  AGM  Ca/Ca |                                              | COVER                                        |                                                    |       |
| Endurance:<br>Charge:<br>Technology:<br>Grid:          |                                                                     |                                              | Type: Polarity: Terminals: Terminal Adapter: | Double without Handle BLACK ETN 0 EN taper post No |       |
| WEIGHT AND STD. DIMENSIONS  Battery Weight (kg): 16.30 |                                                                     |                                              | SOCI: Ventilation: Filter: Lateral Plug:     | No<br>Central<br>1 Filter Positive side<br>No      |       |
| Volume acid (l):<br>Length (mm):                       |                                                                     |                                              | PLUGS                                        |                                                    |       |
| Width (mm):<br>Height (mm):                            |                                                                     | 175<br>190                                   | Type:                                        | 1 x Vent Sealed HANDLES                            | BLACK |
|                                                        |                                                                     |                                              | Type:                                        | None OTHERS                                        |       |
| All figures show no EN50342 and appli                  |                                                                     | olerances are according to<br>n Requlations. | Degassing Tube:                              | No                                                 |       |