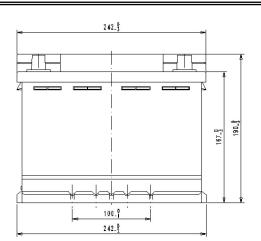

## **TECHNICAL DATASHEET**

Printed: 18/11/2013

Product Management
Transportation Europe

Central Article Code: L02069A26-B Created: 16/02/2011 ETN Code or Other: Modified: 7/2/2013

| PERFORMANCES                                           |                                                                     |                                              | CONTAINER                                    |                                                    |       |
|--------------------------------------------------------|---------------------------------------------------------------------|----------------------------------------------|----------------------------------------------|----------------------------------------------------|-------|
| Voltage (V):<br>C20 (Ah):<br>Rc (min):                 | 12 V<br>60.0<br>0                                                   | 20 h                                         | Type: Hold Down: H.D. Adapter:               | L02<br>B13<br>No                                   | BLACK |
| Cranking (A): Vibration:                               | 680 EN  Manufactured Specific  VDA Requirement  CHARGED  AGM  Ca/Ca |                                              | COVER                                        |                                                    |       |
| Endurance:<br>Charge:<br>Technology:<br>Grid:          |                                                                     |                                              | Type: Polarity: Terminals: Terminal Adapter: | Double without Handle BLACK ETN 0 EN taper post No |       |
| WEIGHT AND STD. DIMENSIONS  Battery Weight (kg): 16.30 |                                                                     |                                              | SOCI: Ventilation: Filter: Lateral Plug:     | No<br>Central<br>1 Filter Positive side<br>No      |       |
| Volume acid (l):<br>Length (mm):                       |                                                                     |                                              | PLUGS                                        |                                                    |       |
| Width (mm):<br>Height (mm):                            |                                                                     | 175<br>190                                   | Type:                                        | 1 x Vent Sealed HANDLES                            | BLACK |
|                                                        |                                                                     |                                              | Type:                                        | None OTHERS                                        |       |
| All figures show no EN50342 and appli                  |                                                                     | olerances are according to<br>n Requlations. | Degassing Tube:                              | No                                                 |       |