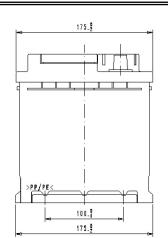

## **TECHNICAL DATASHEET**

Printed: 18/11/2013

Product Management
Transportation Europe

Central Article Code: L02069A26-B Created: 16/02/2011 ETN Code or Other: Modified: 7/2/2013

| PERFORMANCES                                           |                                                                     |                                              | CONTAINER                                    |                                                    |       |
|--------------------------------------------------------|---------------------------------------------------------------------|----------------------------------------------|----------------------------------------------|----------------------------------------------------|-------|
| Voltage (V):<br>C20 (Ah):<br>Rc (min):                 | 12 V<br>60.0<br>0                                                   | 20 h                                         | Type: Hold Down: H.D. Adapter:               | L02<br>B13<br>No                                   | BLACK |
| Cranking (A): Vibration:                               | 680 EN  Manufactured Specific  VDA Requirement  CHARGED  AGM  Ca/Ca |                                              | COVER                                        |                                                    |       |
| Endurance:<br>Charge:<br>Technology:<br>Grid:          |                                                                     |                                              | Type: Polarity: Terminals: Terminal Adapter: | Double without Handle BLACK ETN 0 EN taper post No |       |
| WEIGHT AND STD. DIMENSIONS  Battery Weight (kg): 16.30 |                                                                     |                                              | SOCI: Ventilation: Filter: Lateral Plug:     | No<br>Central<br>1 Filter Positive side<br>No      |       |
| Volume acid (l):<br>Length (mm):                       |                                                                     |                                              | PLUGS                                        |                                                    |       |
| Width (mm):<br>Height (mm):                            |                                                                     | 175<br>190                                   | Type:                                        | 1 x Vent Sealed HANDLES                            | BLACK |
|                                                        |                                                                     |                                              | Type:                                        | None OTHERS                                        |       |
| All figures show no EN50342 and appli                  |                                                                     | olerances are according to<br>n Requlations. | Degassing Tube:                              | No                                                 |       |