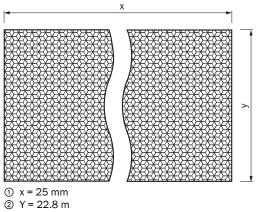

Dimensional drawing (Dimensions in mm (inch))

#### Technical specifications

| Accessory group               | Reflectors          |
|-------------------------------|---------------------|
| Accessory family              | Reflective tape     |
| Description                   | Self-adhesive, roll |
| Mounting system type          | Self-adhesive       |
| Ambient operating temperature | -20 °C +60 °C       |
| Dimensions                    | 25 mm x 22.8 m      |
| Classifications               |                     |
| ECLASS 5.0                    | 27279203            |
| ECLASS 5.1.4                  | 27279203            |
| ECLASS 6.0                    | 27279203            |
| ECLASS 6.2                    | 27279203            |
| ECLASS 7.0                    | 27279203            |
| ECLASS 8.0                    | 27279203            |
| ECLASS 8.1                    | 27279203            |
| ECLASS 9.0                    | 27273601            |
| ECLASS 10.0                   | 27273601            |
| ECLASS 11.0                   | 27273601            |
| ECLASS 12.0                   | 27273601            |
| ETIM 5.0                      | EC002467            |
| ETIM 6.0                      | EC002467            |
| ETIM 7.0                      | EC002467            |
| ETIM 8.0                      | EC002467            |
| UNSPSC 16.0901                | 39111827            |