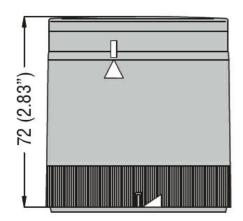

Product type designation

|                                     |     |           | modules               |
|-------------------------------------|-----|-----------|-----------------------|
| General characteristics             |     |           |                       |
| Diameter                            | ļ.  | mm - inch | 70 / 2.75             |
| Supply voltage (AC)                 |     | V         | 230240                |
| Colour                              |     |           | Black                 |
| IEC degree of protection            |     |           | IP65                  |
| Sound module consumption (AC)       |     | mA        | 30                    |
| Sound intensity                     |     | dB        | 75                    |
| Mechanical features                 |     |           |                       |
| Tightening torque for terminals max |     | Nm        | 0.5                   |
| Terminals screw                     |     |           | Screw clamp terminals |
| Conductor section                   |     |           |                       |
| AWG/Kcmil                           |     |           |                       |
|                                     | max |           | 16                    |
| IEC                                 |     | <u></u>   |                       |
|                                     | max | mm²       | 1.5                   |
| Weight                              |     | g         | 240                   |
| Ambient conditions                  |     |           |                       |
| Temperature                         |     |           |                       |
| Operating temperature               |     |           |                       |
|                                     | min | °C        | -20                   |
|                                     | max | °C        | +50                   |
| Dimensions                          |     |           |                       |