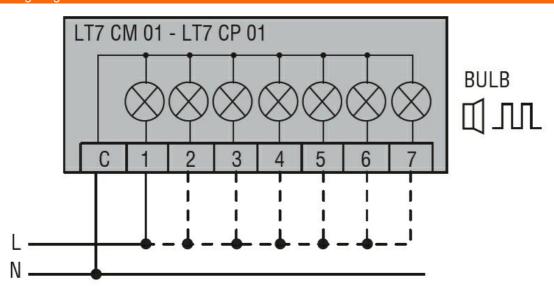

## Wiring diagrams

Connect terminals C and 1 as indicated to power the first module. If other modules are fitted, the respective terminals must be connected accordingly.