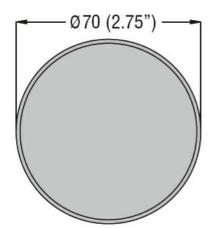

Product type designation

|                                     |     |           | modules               |
|-------------------------------------|-----|-----------|-----------------------|
| General characteristics             |     |           |                       |
| Diameter                            | ļ.  | mm - inch | 70 / 2.75             |
| Supply voltage (AC)                 |     | V         | 230240                |
| Colour                              |     |           | Black                 |
| IEC degree of protection            |     |           | IP65                  |
| Sound module consumption (AC)       |     | mA        | 30                    |
| Sound intensity                     |     | dB        | 75                    |
| Mechanical features                 |     |           |                       |
| Tightening torque for terminals max |     | Nm        | 0.5                   |
| Terminals screw                     |     |           | Screw clamp terminals |
| Conductor section                   |     |           |                       |
| AWG/Kcmil                           |     |           |                       |
|                                     | max |           | 16                    |
| IEC                                 |     | <u></u>   |                       |
|                                     | max | mm²       | 1.5                   |
| Weight                              |     | g         | 240                   |
| Ambient conditions                  |     |           |                       |
| Temperature                         |     |           |                       |
| Operating temperature               |     |           |                       |
|                                     | min | °C        | -20                   |
|                                     | max | °C        | +50                   |
| Dimensions                          |     |           |                       |