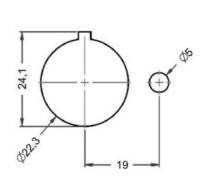

## Product designation

Product type designation

| 1 rouder type designation  |           |    | LI ADAO |
|----------------------------|-----------|----|---------|
| General characteristics    |           |    |         |
| Colour                     |           |    | Yellow  |
| Electrical characteristics |           |    |         |
| Supply voltage (AC)        |           | V  | 220240  |
| Mechanical features        |           |    |         |
| Operating position         |           |    |         |
|                            | allowable |    | Any     |
| Weight                     |           | g  | 22      |
| Ambient conditions         |           |    |         |
| Temperature                |           |    |         |
| Operating temperature      |           |    |         |
|                            | min       | °C | -25     |
|                            | max       | °C | +60     |
| Storage temperature        |           |    |         |
|                            | min       | °C | -40     |
|                            | max       | °C | +85     |
| Dimensions                 |           |    |         |

## Wiring diagrams

electric Ø60MM EMERGENCY ILLUMINATED DISK FOR Ø22MM MUSHROOM BUTTONS, 220...240VAC AUXILIARY SUPPLY, TEXT: "EMERGENCY STOP".