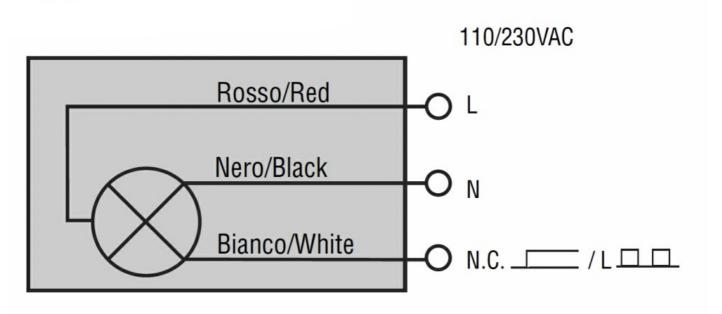

## Wiring diagrams

electric Ø60MM EMERGENCY ILLUMINATED DISK FOR Ø22MM MUSHROOM BUTTONS, 220...240VAC AUXILIARY SUPPLY, TEXT: "EMERGENCY STOP".