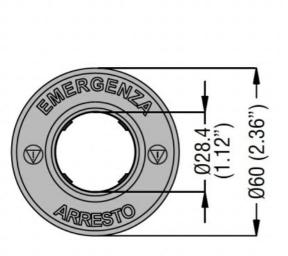

## Product designation

Product type designation

| 1 rouder type designation  |           |    | LI ADAO |
|----------------------------|-----------|----|---------|
| General characteristics    |           |    |         |
| Colour                     |           |    | Yellow  |
| Electrical characteristics |           |    |         |
| Supply voltage (AC)        |           | V  | 220240  |
| Mechanical features        |           |    |         |
| Operating position         |           |    |         |
|                            | allowable |    | Any     |
| Weight                     |           | g  | 22      |
| Ambient conditions         |           |    |         |
| Temperature                |           |    |         |
| Operating temperature      |           |    |         |
|                            | min       | °C | -25     |
|                            | max       | °C | +60     |
| Storage temperature        |           |    |         |
|                            | min       | °C | -40     |
|                            | max       | °C | +85     |
| Dimensions                 |           |    |         |