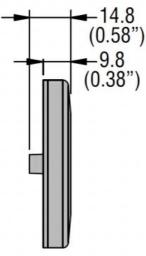

## Product designation

Product type designation

| 1 rouder type designation  |           |    | LI ADAO |
|----------------------------|-----------|----|---------|
| General characteristics    |           |    |         |
| Colour                     |           |    | Yellow  |
| Electrical characteristics |           |    |         |
| Supply voltage (AC)        |           | V  | 220240  |
| Mechanical features        |           |    |         |
| Operating position         |           |    |         |
|                            | allowable |    | Any     |
| Weight                     |           | g  | 22      |
| Ambient conditions         |           |    |         |
| Temperature                |           |    |         |
| Operating temperature      |           |    |         |
|                            | min       | °C | -25     |
|                            | max       | °C | +60     |
| Storage temperature        |           |    |         |
|                            | min       | °C | -40     |
|                            | max       | °C | +85     |
| Dimensions                 |           |    |         |