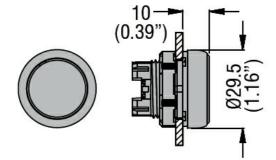

## ILLUMINATED PUSH-PUSH BUTTON ACTUATOR Ø22MM PLATINUM SERIES CHROMED PLASTIC, FLUSH. PUSH ON-PUSH OFF, GREEN

| Product designation                               |     |        | Illuminated push-<br>push button<br>actuators - Flush<br>LPCQL10 |
|---------------------------------------------------|-----|--------|------------------------------------------------------------------|
| Product type designation  General characteristics |     |        | LPCQLIU                                                          |
| Colour                                            |     |        | Green                                                            |
|                                                   |     |        | Flush pushbutton.                                                |
| Type of positions                                 |     |        | Push on-push off                                                 |
| Material                                          |     |        | Polyamide                                                        |
| IEC degree of protection                          |     |        | IP66, IP67 and IP69K                                             |
| Mechanical features                               |     |        |                                                                  |
| Operating force                                   |     | kg-lb  | <0.5Kg / 1.1lb                                                   |
| Mechanical life - Push-Push actuators             |     | cycles | 500000                                                           |
| Mounting adapter                                  |     |        | LPXAU120                                                         |
| Weight                                            |     | g      | 25                                                               |
| UL technical data                                 |     |        |                                                                  |
| UL degree of protection                           |     |        | Type1, 2, 3R, 4,<br>4X, 12, 12K                                  |
| Ambient conditions                                |     |        |                                                                  |
| Temperature                                       |     |        |                                                                  |
| Operating temperature                             |     |        |                                                                  |
|                                                   | min | °C     | -25                                                              |
|                                                   | max | °C     | +70                                                              |
| Storage temperature                               |     |        |                                                                  |
|                                                   | min | °C     | -40                                                              |
|                                                   | max | °C     | +85                                                              |
| Dimensions                                        |     |        |                                                                  |