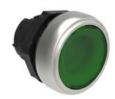

## ILLUMINATED PUSH-PUSH BUTTON ACTUATOR Ø22MM PLATINUM SERIES CHROMED PLASTIC, FLUSH. PUSH ON-PUSH OFF, GREEN

| Product designation                               |     |        | Illuminated push-<br>push button<br>actuators - Flush<br>LPCQL10 |
|---------------------------------------------------|-----|--------|------------------------------------------------------------------|
| Product type designation  General characteristics |     |        | LPCQLIU                                                          |
| Colour                                            |     |        | Green                                                            |
|                                                   |     |        | Flush pushbutton.                                                |
| Type of positions                                 |     |        | Push on-push off                                                 |
| Material                                          |     |        | Polyamide                                                        |
| IEC degree of protection                          |     |        | IP66, IP67 and IP69K                                             |
| Mechanical features                               |     |        |                                                                  |
| Operating force                                   |     | kg-lb  | <0.5Kg / 1.1lb                                                   |
| Mechanical life - Push-Push actuators             |     | cycles | 500000                                                           |
| Mounting adapter                                  |     |        | LPXAU120                                                         |
| Weight                                            |     | g      | 25                                                               |
| UL technical data                                 |     |        |                                                                  |
| UL degree of protection                           |     |        | Type1, 2, 3R, 4,<br>4X, 12, 12K                                  |
| Ambient conditions                                |     |        |                                                                  |
| Temperature                                       |     |        |                                                                  |
| Operating temperature                             |     |        |                                                                  |
|                                                   | min | °C     | -25                                                              |
|                                                   | max | °C     | +70                                                              |
| Storage temperature                               |     |        |                                                                  |
|                                                   | min | °C     | -40                                                              |
|                                                   | max | °C     | +85                                                              |
| Dimensions                                        |     |        |                                                                  |

## LPCQL103

ILLUMINATED PUSH-PUSH BUTTON ACTUATOR Ø22MM PLATINUM SERIES CHROMED PLASTIC, FLUSH. PUSH ON-PUSH OFF, GREEN

| CCC   |  |  |  |
|-------|--|--|--|
| cULus |  |  |  |
| EAC   |  |  |  |
| RINA  |  |  |  |