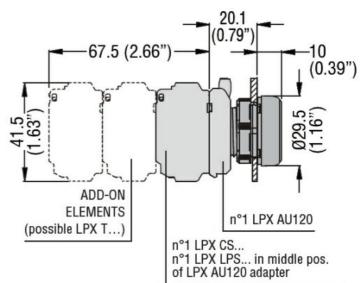

## **Dimensions**

Ambient conditions
Temperature

Operating temperature

Storage temperature

min

max

min

max

°C

°C

°C

°C

-25

+60

-40

+85