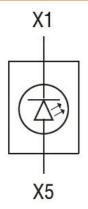

EGRATED LAMP-HOLDER, STEADY LIGHT PLATINUM SERIES, SCREW TERMINATION, 185...265VAC/DC. GREEN



steady light Product type designation **LPXLE** General characteristics Colour Green Electrical characteristics Supply voltage (AC) 185...265 Supply voltage (DC) 185...265 **Operations** Electrical life 100000 hours Mechanical features Tightening torque for terminals max Nm 1 Conductor section AWG/kcmil conductor section 12 max IEC mm<sup>2</sup> 1 or 2 / 2.5 max Mounting adapter LPXAU120 Weight g 16

## **Dimensions**

Ambient conditions
Temperature



Operating temperature

Storage temperature



min

max

min

max

°C

°C

°C

°C

-25

+60

-40

+85

LED INTEGRATED LAMP-HOLDER, STEADY LIGHT PLATINUM SERIES, SCREW TERMINATION, 185...265VAC/DC. GREEN

ENERGY AND AUTOMATION

## Wiring diagrams



## Certifications and compliance

Compliance

CSA C22.2 n° 14

IEC/EN/BS 60947-1

IEC/EN/BS 60947-5-1

**UL508** 

Certificates

CCC

cULus

EAC

RINA

UL

ETIM classification

ETIM 8.0

EC000204 -Lamp holder block for control circuit devices