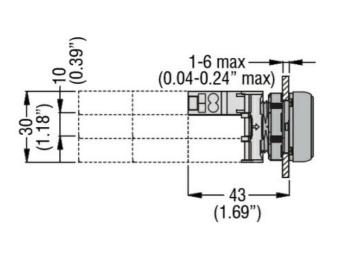

## **Dimensions**

Ambient conditions
Temperature

Operating temperature

Storage temperature

min

max

min

max

°C

°C

°C

°C

-25

+60

-40

+85