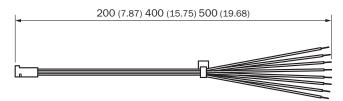

### Dimensional drawing (Dimensions in mm (inch))

#### Technical specifications

| Connection type head A  | Female connector, stranded wire, 8-pin, straight |
|-------------------------|--------------------------------------------------|
| Connection type head B  | Flying leads                                     |
| Cable                   | 0.5 m, 8-wire                                    |
| Conductor cross section | 0.24 mm <sup>2</sup>                             |
| Shielding               | Unshielded                                       |
| Signal type             | HIPERFACE <sup>®</sup>                           |