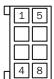

# Connection diagram

#### Technical specifications

| Connection type head A  | Female connector, stranded wire, 8-pin, straight |
|-------------------------|--------------------------------------------------|
| Connection type head B  | Flying leads                                     |
| Cable                   | 0.5 m, 8-wire                                    |
| Conductor cross section | 0.24 mm <sup>2</sup>                             |
| Shielding               | Unshielded                                       |
| Signal type             | HIPERFACE <sup>®</sup>                           |