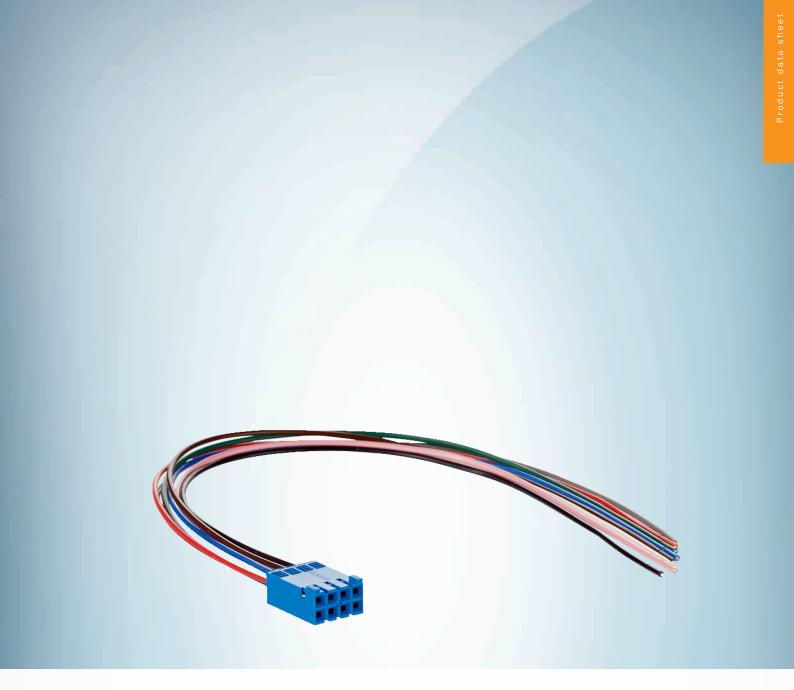

# DOL-0B08-G0M5XB1

Sensor/actuator cable

**PLUG CONNECTORS AND CABLES** 

#### Technical specifications

| Connection type head A  | Female connector, stranded wire, 8-pin, straight |
|-------------------------|--------------------------------------------------|
| Connection type head B  | Flying leads                                     |
| Cable                   | 0.5 m, 8-wire                                    |
| Conductor cross section | 0.24 mm <sup>2</sup>                             |
| Shielding               | Unshielded                                       |
| Signal type             | HIPERFACE <sup>®</sup>                           |