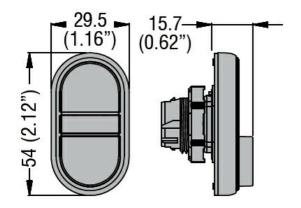

## **Dimensions**

Type1, 2, 3R, 4,

4X, 12, 12K

DOUBLE-TOUCH ACTUATOR, SPRING RETURN, WHITE INDICATOR  $\emptyset$ 22MM PLATINUM SERIES CHROMED PLASTIC, 1 EXTENDED AND 1 FLUSH PUSHBUTTONS. BOTH SPRING RETURN, GREEN - RED