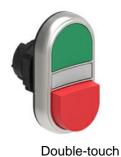

## DOUBLE-TOUCH ACTUATOR, SPRING RETURN, WHITE INDICATOR Ø22MM PLATINUM SERIES CHROMED PLASTIC, 1 EXTENDED AND 1 FLUSH PUSHBUTTONS. BOTH SPRING RETURN, GREEN - RED

actuators, spring return white Product designation indicator - One extended and one flush pushbuttons LPCBL72 Product type designation

| General Characteristics  |        |                |
|--------------------------|--------|----------------|
| Colour                   |        | Green/Red      |
|                          |        | Double-touch   |
|                          |        | with one       |
| Type of positions        |        | extended and   |
|                          |        | one flush      |
|                          |        | pushbuttons    |
| Material                 |        | Polyamide      |
| IEC degree of protection |        | IP66, IP67 and |
|                          |        | IP69K          |
| Mechanical features      |        |                |
| Operating force          | kg-lb  | <0.5Kg / 1.1lb |
| Mechanical life          | cycles | 1000000        |
| Mounting adapter         |        | LPXAU120       |
| Weight                   | g      | 30             |
| UL technical data        |        |                |