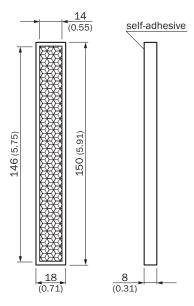

# Dimensional drawing (Dimensions in mm (inch))

## Technical specifications

| Accessory group               | Reflectors                 |
|-------------------------------|----------------------------|
| Accessory family              | Angular                    |
| Description                   | Rectangular, self-adhesive |
| Mounting system type          | Self-adhesive              |
| Ambient operating temperature | -20 °C +65 °C              |
| Dimensions                    | 18 mm x 150 mm             |
| Reflective area               | 14 mm x 146 mm             |
| Material                      | PMMA/ABS                   |