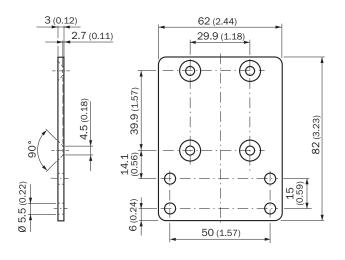

2                     |
| eCl@ss 6.0       | 27279202                     |
| eCl@ss 6.2       | 27279202                     |
| eCl@ss 7.0       | 27279202                     |
| eCl@ss 8.0       | 27279202                     |
| eCl@ss 8.1       | 27279202                     |
| eCl@ss 9.0       | 27273701                     |
| eCl@ss 10.0      | 27273701                     |
| eCl@ss 11.0      | 27273701                     |
| eCl@ss 12.0      | 27273701                     |
| ETIM 5.0         | EC002024                     |
| ETIM 6.0         | EC002024                     |
| ETIM 7.0         | EC002024                     |
| ETIM 8.0         | EC002024                     |
| UNSPSC 16.0901   | 32131023                     |

Dimensional drawing (Dimensions in mm (inch))



# SICK AT A GLANCE

SICK is one of the leading manufacturers of intelligent sensors and sensor solutions for industrial applications. A unique range of products and services creates the perfect basis for controlling processes securely and efficiently, protecting individuals from accidents and preventing damage to the environment.

We have extensive experience in a wide range of industries and understand their processes and requirements. With intelligent sensors, we can deliver exactly what our customers need. In application centers in Europe, Asia and North America, system solutions are tested and optimized in accordance with customer specifications. All this makes us a reliable supplier and development partner.

Comprehensive services complete our offering: SICK LifeTime Services provid