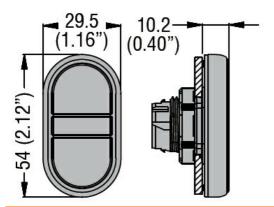

|
| Ambient conditions       |     |        |                                                   |
| Temperature              |     |        |                                                   |
| Operating temperature    |     |        |                                                   |
|                          | min | °C     | -25                                               |
|                          | max | °C     | +70                                               |
| Storage temperature      |     |        |                                                   |
|                          | min | °C     | -40                                               |
|                          | max | °C     | +85                                               |

## **Dimensions**



## Certifications and compliance

Compliance

CSA C22.2 n° 14

IEC/EN/BS 60947-1



## **LPCB7124**

DOUBLE-TOUCH ACTUATOR, SPRING RETURN Ø22MM PLATINUM SERIES CHROMED PLASTIC, 2 FLUSH PUSHBUTTONS. BOTH SPRING RETURN, WHITE - BLACK/I - 0

|              | IEC/EN/BS 60947-5-1 |
|--------------|---------------------|
|              | UL508               |
| Certificates |                     |
|              | CCC                 |
|              | cULus               |
|              | EAC                 |
|              | RINA                |

ETIM classification

ETIM 8.0

EC000221 -Front element for push button