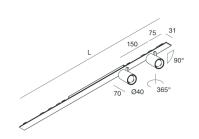

# P-30 STRIP LED

105881.20

## **Features**

Use: Indoor

Type of installation: RECESSED INTO PLASTERBOARD, SUSPENDED, CEILING MOUNTED

Emission: ADJUSTABLE

Optics: SPOT Beam: 20° Colour: CAFFE Dimming: ON/OFF Emergency: NO L: 800mm A: 31mm Made in: ITALY Warranty: 5 years