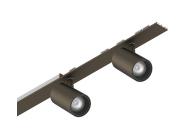

# P-30 STRIP LED

105881.20

## **Features**

Use: Indoor

Type of installation: RECESSED INTO PLASTERBOARD, SUSPENDED, CEILING MOUNTED

Emission: ADJUSTABLE

Optics: SPOT Beam: 20° Colour: CAFFE Dimming: ON/OFF Emergency: NO L: 800mm A: 31mm Made in: ITALY Warranty: 5 years