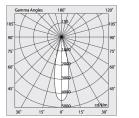

# Tech data

Luminaire input power: 14.9W Luminaire luminouse flux: 950lm

IP: 20

Insulation class: I

Supply voltage: 220-240V 50/60Hz

SELV: Sì

#### Source

Light source: LED Source power: 12W Colour temperature: 3000K

CRI: >90

Colour tolerance: 2 Step MacAdam LED lifespan: 50000h L80 B20