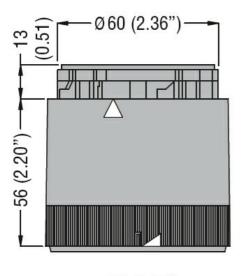

## Product type designation

| General characteristics           |     |           |           |
|-----------------------------------|-----|-----------|-----------|
| Diameter                          | n   | nm - inch | 70 / 2.75 |
| Supply voltage (AC)               |     | V         | 110120    |
| Colour                            |     |           | Yellow    |
| IEC degree of protection          |     |           | IP65      |
| Light consumption per module (AC) |     | mΑ        | 20        |
| Light consumption per module (DC) |     | mΑ        | 20        |
| Sound module consumption (AC)     |     | mΑ        | 20        |
| Sound module consumption (DC)     |     | mΑ        | 20        |
| Mechanical features               |     |           |           |
| Weight                            |     | g         | 92        |
| Ambient conditions                |     |           |           |
| Temperature                       |     |           |           |
| Operating temperature             |     |           |           |
|                                   | min | °C        | -20       |
|                                   | max | °C        | +50       |
| Dimensions                        |     |           |           |