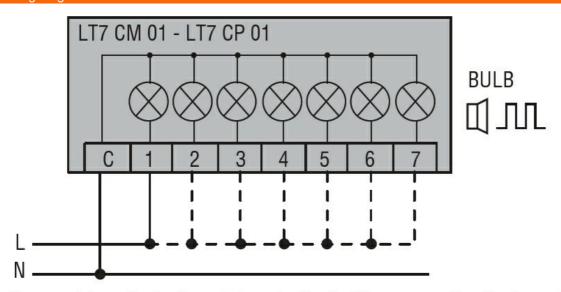

## Wiring diagrams

Connect terminals C and 1 as indicated to power the first module. If other modules are fitted, the respective terminals must be connected accordingly.