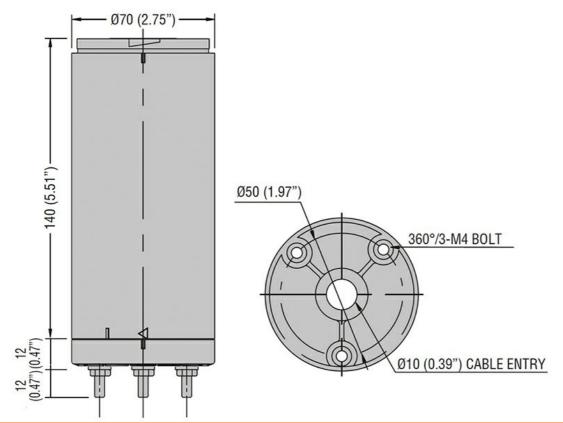

Signal tower Product designation Ø70mm/2.75" Product type designation LTN70 General characteristics Diameter mm - inch 70 / 2.75 Supply voltage (AC) 110...230 IP65 IEC degree of protection VA Power consumption 1 Mechanical features Terminals screw Spring terminals Conductor section

AWG/Kcmil 16 min max 24 IEC mm<sup>2</sup> 0.25 min max mm<sup>2</sup> 1.5 277 g Ambient conditions

Temperature Operating temperature

> min °C -30 °C +50 max

Dimensions

Weight

**ENERGY AND AUTOMATION** 