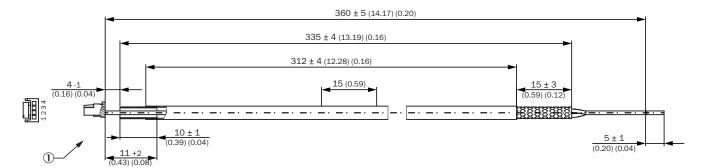

| Shielded                                         |
| Signal type             | HIPERFACE DSL®                                   |
| Special feature         | Twisted                                          |

#### Classifications

| ECLASS 5.0     | 19030312 |
|----------------|----------|
| ECLASS 5.1.4   | 19030312 |
| ECLASS 6.0     | 27060304 |
| ECLASS 6.2     | 27060304 |
| ECLASS 7.0     | 27060304 |
| ECLASS 8.0     | 27060304 |
| ECLASS 8.1     | 27060304 |
| ECLASS 9.0     | 27060304 |
| ECLASS 10.0    | 27060304 |
| ECLASS 11.0    | 27060304 |
| ECLASS 12.0    | 27060304 |
| ETIM 5.0       | EC000830 |
| ETIM 6.0       | EC000830 |
| ETIM 7.0       | EC003249 |
| ETIM 8.0       | EC003249 |
| UNSPSC 16.0901 | 26121604 |

#### Dimensional drawing (Dimensions in mm (inch))



## SICK AT A GLANCE

SICK is one of the leading manufacturers of intelligent sensors and sensor solutions for industrial applications. A unique range of products and services creates the perfect basis for controlling processes securely and efficiently, protecting individuals from accidents and preventing damage to the environment.

We have extensive experience in a wide range of industries and understand their processes and requirements. With intelligent sensors, we can deliver exactly what our customers need. In application centers in Europe, Asia and North America, system solutions are tested and optimized in accordance with customer specifications. All this makes us a reliable supplier and development partner.

Comprehensive services complete our offering: SICK LifeTime Services provi