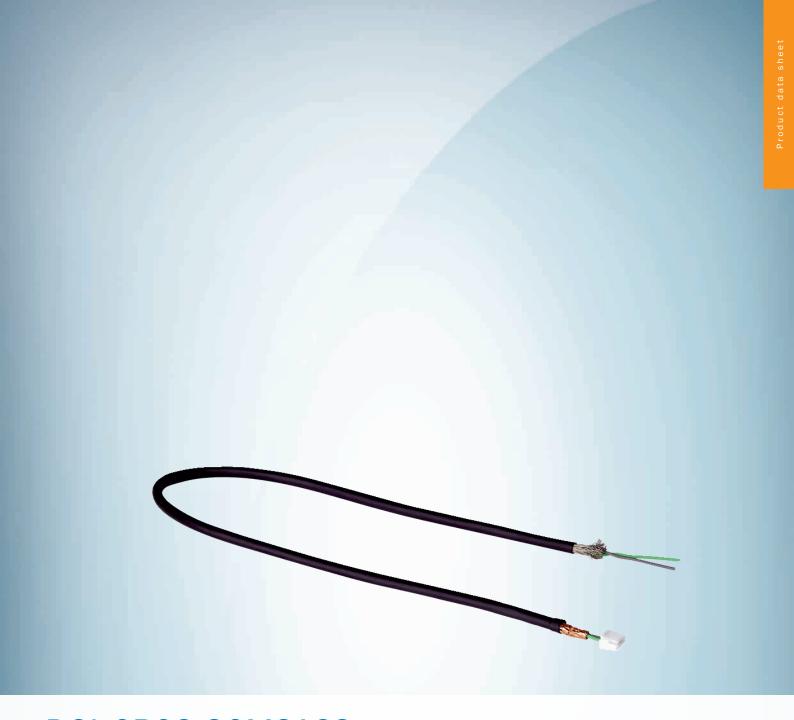

# DOL-0B02-G0M3AC2

Sensor/actuator cable

**PLUG CONNECTORS AND CABLES** 

PLUG CONNECTORS AND CABLES

#### Technical specifications

| Connection type head A  | Female connector, stranded wire, 4-pin, straight |
|-------------------------|--------------------------------------------------|
| Connection type head B  | Flying leads                                     |
| Cable                   | 0.36 m, 2-wire                                   |
| Conductor cross section | 0.14 mm <sup>2</sup>                             |
| Shielding               | Shielded                                         |
| Signal type             | HIPERFACE DSL®                                   |
| Special feature         | Twisted                                          |