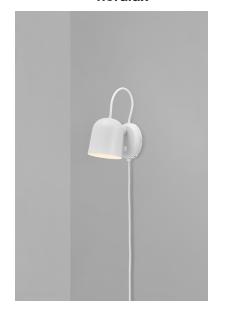

Area: Indoor

Angle wall light by Danish designer Maria Berntsen is a modern and timeless design that fits perfectly as a bedside light or above the bathroom mirror. The lamp is carried out in a playful and interactive design with a magnetically attached shade that can easily be adjusted to fit your needs. Turn, tilt or move the shade for a directional or indirect light. A USB charging port on the side conveniently lets you charge your phone or other device.

Height (cm): 19.1 Width (cm): 11 17 Shade diameter (cm): 10.5 Tilt angle: 170°