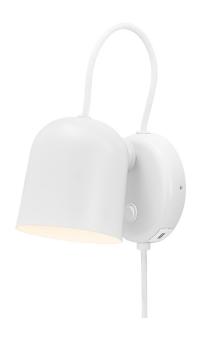

Area: Indoor

Angle wall light by Danish designer Maria Berntsen is a modern and timeless design that fits perfectly as a bedside light or above the bathroom mirror. The lamp is carried out in a playful and interactive design with a magnetically attached shade that can easily be adjusted to fit your needs. Turn, tilt or move the shade for a directional or indirect light. A USB charging port on the side conveniently lets you charge your phone or other device.

## Angle

Item number: 2120601001 White/Telegrey EAN: 5704924004162 Packaging unit 3 Material: Metal/Plastic IP20, Class 2 (Double isolated), 230V Cord: 180 cm, White Can the cable be replaced? True Switch on the fixture GU10, Max. 25W, Light source not included