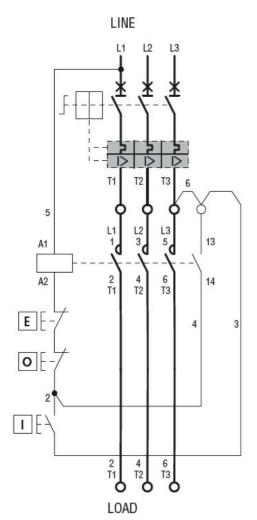

**ENERGY AND AUTOMATION** 

DIRECT-ON-LINE-STARTER, ENCLOSED WITH MOTOR PROTECTION CIRCUIT BREAKER, 1.6A (≤440V), IP65. CONTACTOR COIL VOLTAGE 230VAC 50/60HZ

Wiring diagrams

**ENERGY AND AUTOMATION** 

DIRECT-ON-LINE-STARTER, ENCLOSED WITH MOTOR PROTECTION CIRCUIT BREAKER, 1.6A (≤440V), IP65. CONTACTOR COIL VOLTAGE 230VAC 50/60HZ

Incorporated button control and rotary actuator for 3-phase motors

Power connection for 1-phase motors

I = Start; O = Stop; E = Emergency Stop