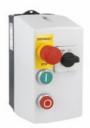

Incorporated button control and rotary actuator for 3-phase motors

Power connection for 1-phase motors

I = Start; O = Stop; E = Emergency Stop