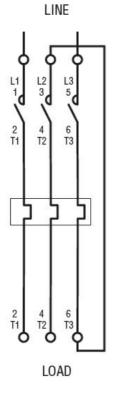

**ENERGY AND AUTOMATION** 

DIRECT-ON-LINE-STARTER, ENCLOSED WITH MOTOR PROTECTION CIRCUIT BREAKER, 1.6A (≤440V), IP65. CONTACTOR COIL VOLTAGE 230VAC 50/60HZ

Wiring diagrams

**ENERGY AND AUTOMATION** 

DIRECT-ON-LINE-STARTER, ENCLOSED WITH MOTOR PROTECTION CIRCUIT BREAKER, 1.6A (≤440V), IP65. CONTACTOR COIL VOLTAGE 230VAC 50/60HZ