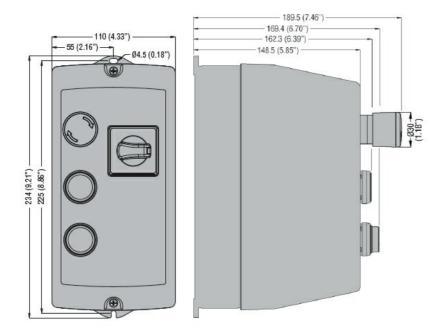

## DIRECT-ON-LINE-STARTER, ENCLOSED WITH MOTOR PROTECTION CIRCUIT BREAKER, 1.6A (≤440V), IP65. CONTACTOR COIL VOLTAGE 230VAC 50/60HZ

| Product designation Product type designation |     |    | Direct-on-line<br>starter<br>M2P00911 |
|----------------------------------------------|-----|----|---------------------------------------|
| Electrical features                          |     |    |                                       |
| Relay adj range                              |     | Α  | 1-1.6                                 |
| IEC technical characteristics (≤440V)        |     |    |                                       |
|                                              | le  | Α  | 1.6                                   |
|                                              | kW  | kW | 0.370.55                              |
| Mechanical features                          |     |    |                                       |
| Weight                                       |     | g  | 1450                                  |
| Ambient conditions                           |     |    |                                       |
| Operating temperature                        |     |    |                                       |
|                                              | min | °C | -25                                   |
|                                              | max | °C | +60                                   |
| Storage temperature                          |     |    |                                       |
|                                              | min | °C | -40                                   |
|                                              | max | °C | +70                                   |
| Resistance & Protection                      |     |    |                                       |
| Frontal IP degree                            |     |    | IP65                                  |
| Dimensions                                   |     |    |                                       |