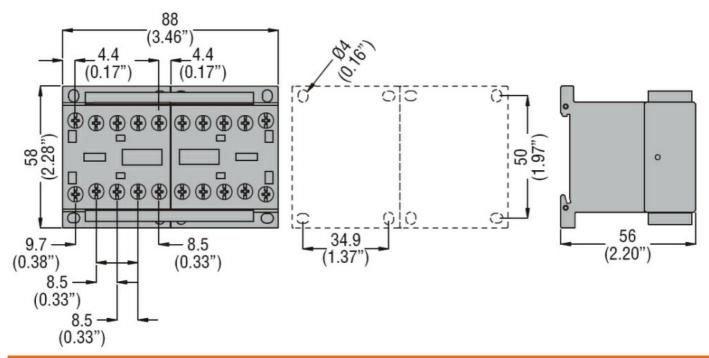

| Product designation                                   |                    |    | Reversing contactor |
|-------------------------------------------------------|--------------------|----|---------------------|
| Product type designation                              |                    |    | BGT12               |
| Electrical features                                   |                    |    |                     |
| Maximum operating current (≤440V)                     |                    | А  | 12                  |
| Contact characteristics                               |                    |    |                     |
| Operational current le                                |                    |    |                     |
|                                                       | AC-3 (≤440V ≤55°C) | Α  | 12                  |
| Rated operational power AC-3 (T≤55°C)                 |                    |    |                     |
|                                                       | 230V               | kW | 3.2                 |
|                                                       | 400V               | kW | 5.7                 |
|                                                       | 415V               | kW | 6.2                 |
|                                                       | 440V               | kW | 5.5                 |
|                                                       | 500V               | kW | 5                   |
|                                                       | 690V               | kW | 5                   |
| Built-in auxiliary contacts                           |                    |    |                     |
|                                                       | NO                 |    | 1                   |
|                                                       | NC                 |    | 0                   |
| UL technical data                                     |                    |    |                     |
| Maximum UL/CSA horsepower ratings single-phase        |                    |    |                     |
|                                                       | 110V-120V          | HP | 0.5                 |
|                                                       | 220V-240V          | HP | 1.5                 |
| Maximum UL/CSA horsepower ratings three-phase, 3-pole |                    |    |                     |
|                                                       | 200V-208V          | HP | 3                   |
|                                                       | 220V-240V          | HP | 3                   |
|                                                       | 440V-480V          | HP | 7.5                 |
|                                                       | 550V-600V          | HP | 10                  |
| Mechanical features                                   |                    |    |                     |
| Terminals type                                        |                    |    | Clamp screw         |
| Weight                                                |                    | g  | 380                 |
| Dimensions                                            |                    |    |                     |