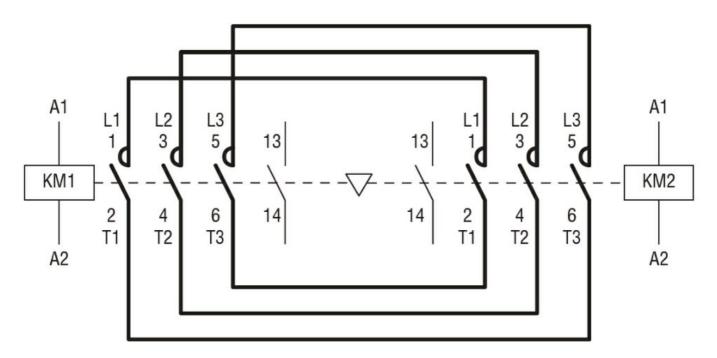

Wiring diagrams

| Certifications and | compliance            |                                                 |
|--------------------|-----------------------|-------------------------------------------------|
| Compliance         |                       |                                                 |
|                    | IEC/EN 60947-1        |                                                 |
|                    | IEC/EN 60947-4-1      |                                                 |
|                    | UL508 CSA C22.2 n° 14 |                                                 |
| Certificates       |                       |                                                 |
|                    | cULus                 |                                                 |
| ETIM classificatio | n                     |                                                 |
| ETIM 8.0           |                       | EC001037 -<br>Motor<br>starter/Motor<br>starter |