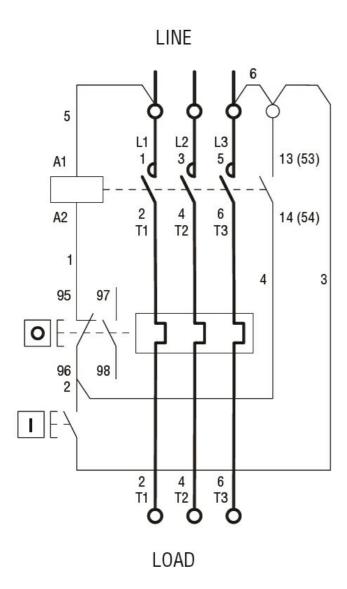

Wiring diagrams

DIRECT-ON-LINE-STARTER, ENCLOSED WITHOUT THERMAL OVERLOAD RELAY, WITH **electric** START AND STOP/RESET BUTTONS, WITH BF09/BF18 CONTACTOR, 13A MAX (≤440V), IP65. CONTACTOR COIL VOLTAGE 110VAC 50/60HZ

## I = Start; O = Stop/Reset

Certifications and compliance

|              | •                     |  |
|--------------|-----------------------|--|
| Compliance   |                       |  |
|              | IEC/EN 60947-1        |  |
|              | IEC/EN 60947-4-1      |  |
|              | UL508 CSA C22.2 n° 14 |  |
| Certificates |                       |  |
|              |                       |  |