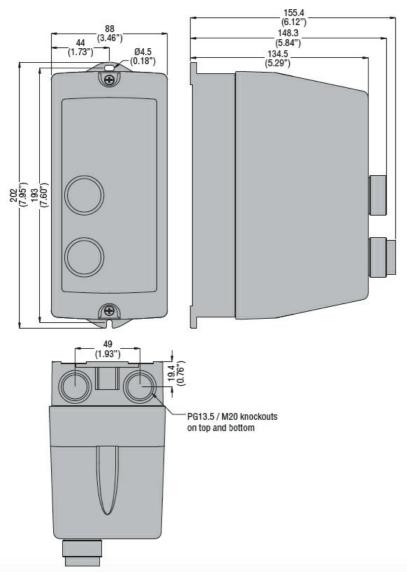

| 4 | L |
|---|---|
|   |   |
| 6 |   |

| Product designation                  |     |    | Direct-on-line<br>starter |
|--------------------------------------|-----|----|---------------------------|
| Product type designation             |     |    | M1P00910                  |
| Electrical features                  |     | ^  | 4.0                       |
| Maximum operating current (≤440V)    |     | Α  | 13                        |
| Components                           |     |    |                           |
| Starter enclosure standard supplied  |     |    | M1PA                      |
| Contactor standard supplied          |     |    | BF0910A                   |
| Thermal relay to purchase separately |     |    | RF38                      |
| Mechanical features                  |     |    |                           |
| Weight                               |     | g  | 910                       |
| Ambient conditions                   |     |    |                           |
| Operating temperature                |     |    |                           |
|                                      | min | °C | -25                       |
|                                      | max | °C | +60                       |
| Storage temperature                  |     |    |                           |
|                                      | min | °C | -40                       |
|                                      | max | °C | +70                       |
| Resistance & Protection              |     |    |                           |
| Frontal IP degree                    |     |    | IP65                      |
| Dimensions                           |     |    |                           |