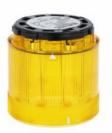

Signal tower

| Product designation               |     |           | Ø70mm/2.75"               |
|-----------------------------------|-----|-----------|---------------------------|
| Product type designation          |     |           | 8TL7FL - Light<br>mudules |
| General characteristics           |     |           |                           |
| Diameter                          | I   | mm - inch | 70 / 2.75                 |
| Supply voltage (AC)               |     | V         | 230240                    |
| Colour                            |     |           | Yellow                    |
| IEC degree of protection          |     |           | IP65                      |
| Light consumption per module (AC) |     | mA        | 15                        |
| Light consumption per module (DC) |     | mA        | 15                        |
| Sound module consumption (AC)     |     | mA        | 15                        |
| Sound module consumption (DC)     |     | mA        | 15                        |
| Mechanical features               |     |           |                           |
| Weight                            |     | g         | 92                        |
| Ambient conditions                |     |           |                           |
| Temperature                       |     |           |                           |
| Operating temperature             |     |           |                           |
|                                   | min | °C        | -20                       |
|                                   | max | °C        | +50                       |