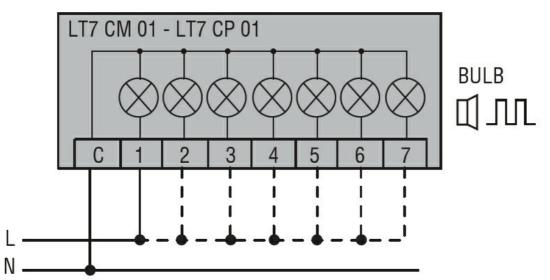

Dimensions

Wiring diagrams

Connect terminals C and 1 as indicated to power the first module. If other modules are fitted, the respective terminals must be connected accordingly.

Certifications and compliance Compliance