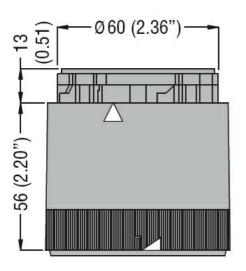

Dimensions

Wiring diagrams

Connect terminals C and 1 as indicated to power the first module. If other modules are fitted, the respective terminals must be connected accordingly.

Certifications and compliance Compliance