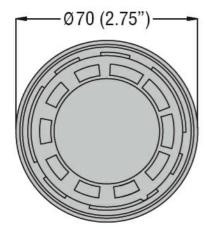

Signal tower

| Product designation               |     |           | Ø70mm/2.75"               |
|-----------------------------------|-----|-----------|---------------------------|
| Product type designation          |     |           | 8TL7FL - Light<br>mudules |
| General characteristics           |     |           |                           |
| Diameter                          | I   | mm - inch | 70 / 2.75                 |
| Supply voltage (AC)               |     | V         | 230240                    |
| Colour                            |     |           | Yellow                    |
| IEC degree of protection          |     |           | IP65                      |
| Light consumption per module (AC) |     | mA        | 15                        |
| Light consumption per module (DC) |     | mA        | 15                        |
| Sound module consumption (AC)     |     | mA        | 15                        |
| Sound module consumption (DC)     |     | mA        | 15                        |
| Mechanical features               |     |           |                           |
| Weight                            |     | g         | 92                        |
| Ambient conditions                |     |           |                           |
| Temperature                       |     |           |                           |
| Operating temperature             |     |           |                           |
|                                   | min | °C        | -20                       |
|                                   | max | °C        | +50                       |