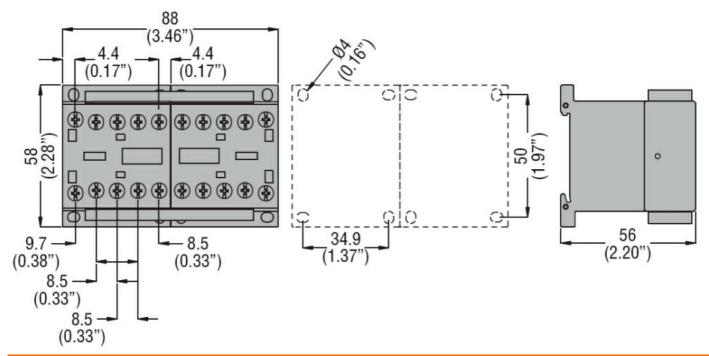

| Product designation                                   |                                       |    | Reversing contactor |
|-------------------------------------------------------|---------------------------------------|----|---------------------|
| Product type designation                              |                                       |    | BGT12               |
| Electrical features                                   |                                       |    | _                   |
| Maximum operating current (≤440V)                     |                                       | А  | 12                  |
| Contact characteristics                               |                                       |    |                     |
| Operational current le                                |                                       |    |                     |
|                                                       | AC-3 (≤440V ≤55°C)                    | А  | 12                  |
| Rated operational power AC-3 (T≤55°C)                 | , , , , , , , , , , , , , , , , , , , |    |                     |
|                                                       | 230V                                  | kW | 3.2                 |
|                                                       | 400V                                  | kW | 5.7                 |
|                                                       | 415V                                  | kW | 6.2                 |
|                                                       | 440V                                  | kW | 5.5                 |
|                                                       | 500V                                  | kW | 5                   |
|                                                       | 690V                                  | kW | 5                   |
| Built-in auxiliary contacts                           |                                       |    |                     |
|                                                       | NO                                    |    | 1                   |
|                                                       | NC                                    |    | 0                   |
| UL technical data                                     |                                       |    |                     |
| Maximum UL/CSA horsepower ratings single-phase        |                                       |    |                     |
|                                                       | 110V-120V                             | HP | 0.5                 |
|                                                       | 220V-240V                             | HP | 1.5                 |
| Maximum UL/CSA horsepower ratings three-phase, 3-pole |                                       |    |                     |
|                                                       | 200V-208V                             | HP | 3                   |
|                                                       | 220V-240V                             | HP | 3                   |
|                                                       | 440V-480V                             | HP | 7.5                 |
|                                                       | 550V-600V                             | HP | 10                  |
| Mechanical features                                   |                                       |    |                     |
| Terminals type                                        |                                       |    | Clamp screw         |
| Weight                                                |                                       | g  | 380                 |
| Dimensions                                            |                                       |    |                     |