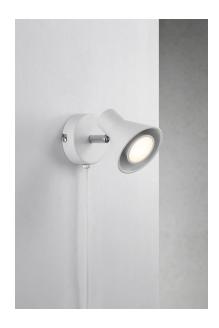

## nordlux®

Height (cm): 11 Projection (cm): 15 Shade diameter (cm): 8.6 Wall box (cm): Ø8

## Eik

Item number: 45761001 White EAN: 5701581369481

Packaging unit 3
Material: Metal
IP20, Class 2 (Double isolated), 230V
Cord: 200 cm, White
Can the cable be replaced? Yes
Switch on the cable
GU10, Max. 35W, Light source not included

Area: Indoor

In all its simplicity, The Eik series is still extremely decorative. The shape of the shade creates a pleasant illuminating surface for a comfortable and beautiful glow. An obvious ease arises between the shade and the frame, and the adjustable shade on the table lamp results in a flexible design.