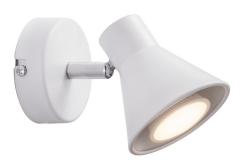

## nordlux®

Height (cm): 11 Projection (cm): 15 Shade diameter (cm): 8.6 Wall box (cm): Ø8

## Eik

Item number: 45761001 White EAN: 5701581369481

Packaging unit 3
Material: Metal
IP20, Class 2 (Double isolated), 230V
Cord: 200 cm, White
Can the cable be replaced? Yes
Switch on the cable
GU10, Max. 35W, Light source not included

Area: Indoor

In all its simplicity, The Eik series is still extremely decorative. The shape of the shade creates a pleasant illuminating surface for a comfortable and beautiful glow. An obvious ease arises between the shade and the frame, and the adjustable shade on the table lamp results in a flexible design.