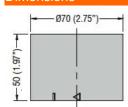

| Product designation      |     |           | Signal tower<br>Ø70mm/2.75" |
|--------------------------|-----|-----------|-----------------------------|
| Product type designation |     |           | LTN70                       |
| General characteristics  |     |           |                             |
| Diameter                 | r   | nm - inch | 70 / 2.75                   |
| IEC degree of protection |     |           | IP65                        |
| Power consumption        |     | VA        | 1.7                         |
| Sound intensity          |     | dB        | 85                          |
| Mechanical features      |     |           |                             |
| Weight                   |     | g         | 65                          |
| Ambient conditions       |     |           |                             |
| Temperature              |     |           |                             |
| Operating temperature    |     |           |                             |
|                          | min | °C        | -30                         |
|                          | max | °C        | +50                         |
| Dimensions               |     |           |                             |