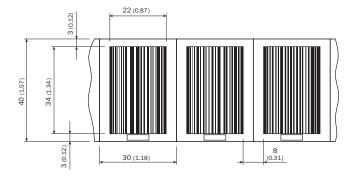

--------------|----------------------------------------------------|
| Accessory family | Positioning codes                                  |
| Description      | 30 mm, height: 40 mm, measuring range: 160 m 180 m |

#### Classifications

| eCl@ss 5.0     | 24280801 |
|----------------|----------|
| eCl@ss 5.1.4   | 24280801 |
| eCl@ss 6.0     | 24280801 |
| eCl@ss 6.2     | 24280801 |
| eCl@ss 7.0     | 24280801 |
| eCl@ss 8.0     | 24280801 |
| eCl@ss 8.1     | 24280801 |
| eCl@ss 9.0     | 24280801 |
| eCl@ss 10.0    | 24281501 |
| eCl@ss 11.0    | 24281501 |
| eCl@ss 12.0    | 24281501 |
| ETIM 5.0       | EC000608 |
| ETIM 6.0       | EC000608 |
| ETIM 7.0       | EC000608 |
| ETIM 8.0       | EC000608 |
| UNSPSC 16.0901 | 41122702 |

# Dimensional drawing (Dimensions in mm (inch))



# SICK AT A GLANCE

SICK is one of the leading manufacturers of intelligent sensors and sensor solutions for industrial applications. A unique range of products and services creates the perfect basis for controlling processes securely and efficiently, protecting individuals from accidents and preventing damage to the environment.

We have extensive experience in a wide range of industries and understand their processes and requirements. With intelligent sensors, we can deliver exactly what our customers need. In application centers in Europe, Asia and North America, system solutions are tested and optimized in accordance with customer specifications. All this makes us a reliable supplier and development partner.

Comprehensive services complete our offering: SICK LifeTime Services provid