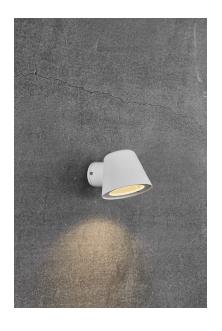

## Aleria

Item number: 2019131001 White EAN: 5704924004742

Packaging unit 3 Material: Metal IP44, Class 1 (Earth contact), 230V GU10, Max. 35W, Light source not included Parallel connection not possible

Area: Outdoor

Aleria is a small lamp that does not take up any unnecessary space, but at the same time provides a good functional light. With the soft shapes and elegant design this lamp becomes a beautiful decoration for your outdoor space. Aleria is made of lacquered aluminium and is ideal for example at the driveway, front door or garage.