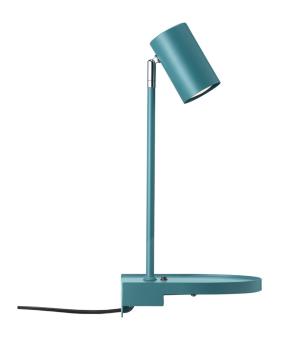

## nordlux®

Height (cm): 42.9 Projection (cm): 20 Width (cm): 20

20

Shade diameter (cm): 6 Tube diameter (cm): 1.13

Tilt angle: 90°

## Cody

Item number: 2112001023 Green

EAN: 5704924005121

Packaging unit 3 Material: Metal

IP20, Class 2 (Double isolated), 230V

Cord: 150 cm, Black

Can the cable be replaced? False

Switch on the fixture

GU10, Max. 15W, Light source not included

Area: Indoor

Cody is a multifunctional wall lamp in a compact, minimalist design. The practical shelf is perfect for keeping your most important necessities within reach. A USB port underneath the lamp makes it easy to charge your phone or other device. You can easily adjust the lamp head for a practical, directional light.