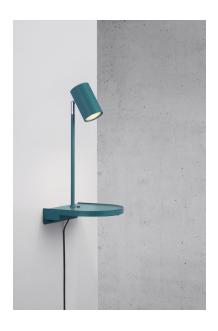

## nordlux®

Height (cm): 42.9 Projection (cm): 20 Width (cm): 20

20

Shade diameter (cm): 6 Tube diameter (cm): 1.13

Tilt angle: 90°

## Cody

Item number: 2112001023 Green

EAN: 5704924005121

Packaging unit 3 Material: Metal

IP20, Class 2 (Double isolated), 230V

Cord: 150 cm, Black

Can the cable be replaced? False

Switch on the fixture

GU10, Max. 15W, Light source not included

Area: Indoor

Cody is a multifunctional wall lamp in a compact, minimalist design. The practical shelf is perfect for keeping your most important necessities within reach. A USB port underneath the lamp makes it easy to charge your phone or other device. You can easily adjust the lamp head for a practical, directional light.