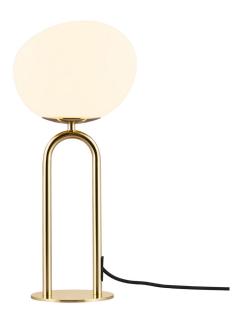

**Shapes** 

Height (cm): 47 Width (cm): 18 22 Shade diameter (cm): 22 Tube diameter (cm): 1.53

## Shapes

Item number: 2120055035 Brass EAN: 5704924004094 Packaging unit 3 Material: Glass/Metal IP20, Class 2 (Double isolated), 230V Cord: 250 cm, Black Can the cable be replaced? False Switch on the cable E27, Max. 15W, Light source not included

Area: Indoor

The Shapes series by Danish designer Maria Berntsen draws inspiration from elegant, organically shaped jewellery. The opal glass shade is carried out in a unique, asymmetrical form that plays beautifully together with the shiny brass base and creates a refined and intriguing expression. The lamp emits a soft and diffused light trough the mouth blown glass shade that is perfect for working or relaxing.