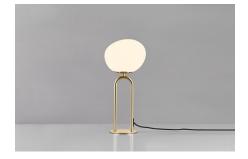

**Shapes** 

Height (cm): 47 Width (cm): 18 22 Shade diameter (cm): 22 Tube diameter (cm): 1.53

## Shapes

Item number: 2120055035 Brass EAN: 5704924004094 Packaging unit 3 Material: Glass/Metal IP20, Class 2 (Double isolated), 230V Cord: 250 cm, Black Can the cable be replaced? False Switch on the cable E27, Max. 15W, Light source not included

Area: Indoor

The Shapes series by Danish designer Maria Berntsen draws inspiration from elegant, organically shaped jewellery. The opal glass shade is carried out in a unique, asymmetrical form that plays beautifully together with the shiny brass base and creates a refined and intriguing expression. The lamp emits a soft and diffused light trough the mouth blown glass shade that is perfect for working or relaxing.