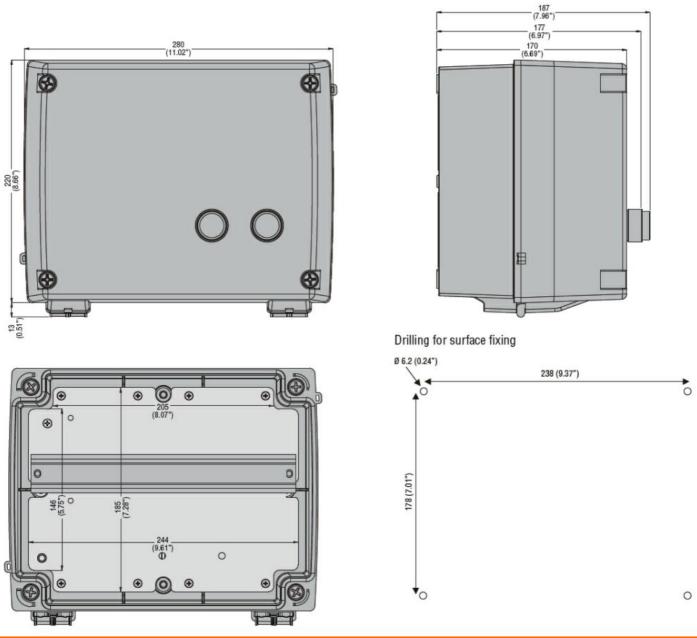

|      | -                                 |                                                                                  |
|------|-----------------------------------|----------------------------------------------------------------------------------|
|      |                                   | Enclosed star-                                                                   |
|      |                                   | delta starters                                                                   |
|      |                                   | M3P02670                                                                         |
|      |                                   |                                                                                  |
|      | А                                 | 43                                                                               |
|      |                                   |                                                                                  |
|      |                                   | M3PA70                                                                           |
|      |                                   | BF2600A,                                                                         |
|      |                                   | BF2600A,                                                                         |
|      |                                   | BF1810A                                                                          |
|      |                                   | RF38                                                                             |
|      |                                   | BFX1020,                                                                         |
|      |                                   | BFX1011,                                                                         |
|      |                                   | BFX1011                                                                          |
|      |                                   |                                                                                  |
|      |                                   |                                                                                  |
| 230V | kW                                | 11                                                                               |
| 400V | kW                                | 22                                                                               |
| 440V | kW                                | 22                                                                               |
| 500V | kW                                | 25                                                                               |
|      |                                   |                                                                                  |
|      | g                                 | 3650                                                                             |
|      |                                   |                                                                                  |
|      |                                   |                                                                                  |
| min  | °C                                | -25                                                                              |
| max  | °C                                | +60                                                                              |
|      |                                   |                                                                                  |
| min  | °C                                | -40                                                                              |
| max  | °C                                | +70                                                                              |
|      | -                                 | -                                                                                |
|      |                                   | IP65                                                                             |
|      |                                   |                                                                                  |
|      | 440V<br>500V<br>min<br>max<br>min | 230V kW<br>400V kW<br>440V kW<br>500V kW<br>g<br>g<br>min °C<br>max °C<br>min °C |