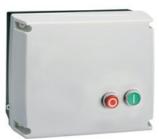

## M3P02670230

STAR-DELTA STARTER, ENCLOSED STARTER, WITH START AND STOP/RESET BUTTONS. Electric STARTING TIME UP TO 12 SECONDS AND A MAXIMUM OF 30 OPERATIONS/HOUR, MAX IEC OPERATING CURRENT 43A. COIL VOLTAGE 230VAC 50/60HZ

## M3P02670230

STAR-DELTA STARTER, ENCLOSED STARTER, WITH START AND STOP/RESET BUTTONS. STARTING TIME UP TO 12 SECONDS AND A MAXIMUM OF 30 OPERATIONS/HOUR, MAX IEC OPERATING CURRENT 43A. COIL VOLTAGE 230VAC 50/60HZ