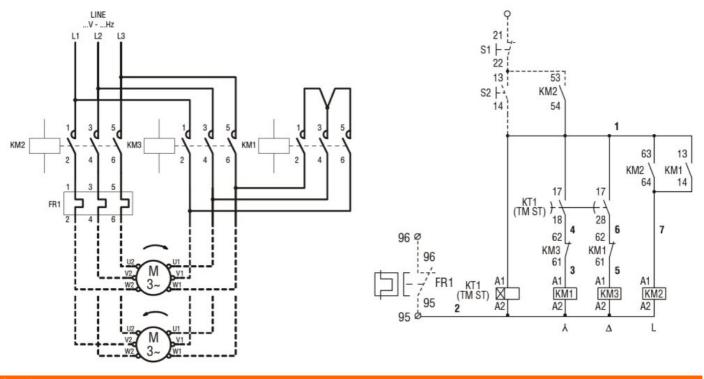

## M3P02670230

STAR-DELTA STARTER, ENCLOSED STARTER, WITH START AND STOP/RESET BUTTONS. Electric STARTING TIME UP TO 12 SECONDS AND A MAXIMUM OF 30 OPERATIONS/HOUR, MAX IEC OPERATING CURRENT 43A. COIL VOLTAGE 230VAC 50/60HZ

## M3P02670230

STAR-DELTA STARTER, ENCLOSED STARTER, WITH START AND STOP/RESET BUTTONS. STARTING TIME UP TO 12 SECONDS AND A MAXIMUM OF 30 OPERATIONS/HOUR, MAX IEC OPERATING CURRENT 43A. COIL VOLTAGE 230VAC 50/60HZ