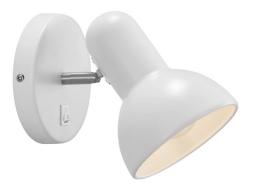

## nordlux®

Height (cm): 18 Projection (cm): 20 Width (cm): 13 Shade diameter (cm): 12.5 Wall box (cm): Ø12,5

## Texas

Item number: 47141001 White EAN: 5701581412385

Packaging unit 3 Material: Metal IP20, Class 2 (Double isolated), 230V Cord: 180 cm, White Switch on the fixture E27, Max. 60W, Light source not included

Area: Indoor

In the Texas series, all excess is shed in favour of a simple expression that contributes to the minimalist and stylish home. The lamp's flexible, pivoting mechanism allows for a directional light that provides ideal lighting conditions. Texas is a timeless series that can give many years of joy.