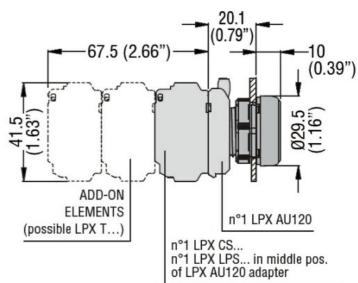

## **Dimensions**

**ENERGY AND AUTOMATION** 

LED INTEGRATED LAMP-HOLDER, STEADY LIGHT PLATINUM SERIES, SCREW TERMINATION, 185...265VAC/DC. YELLOW