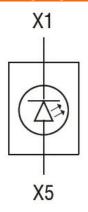

D INTEGRATED LAMP-HOLDER, STEADY LIGHT PLATINUM SERIES, SCREW TERMINATION, 185...265VAC/DC. YELLOW



steady light

Product type designation **LPXLE** General characteristics Colour Yellow Electrical characteristics Supply voltage (AC) 185...265 185...265 Supply voltage (DC) **Operations** Electrical life 100000 hours Mechanical features Tightening torque for terminals max Nm 1 Conductor section AWG/kcmil conductor section 12 max IEC mm<sup>2</sup> 1 or 2 / 2.5 max

Mounting adapter LPXAU120 Weight g 16 Ambient conditions Temperature Operating temperature min °C -25 °C +60 max Storage temperature °C -40 min °C +85 max

## **Dimensions**





**ENERGY AND AUTOMATION** 

LED INTEGRATED LAMP-HOLDER, STEADY LIGHT PLATINUM SERIES, SCREW TERMINATION, 185...265VAC/DC. YELLOW

## Wiring diagrams



## Certifications and compliance

Compliance

CSA C22.2 n° 14

IEC/EN/BS 60947-1

IEC/EN/BS 60947-5-1

**UL508** 

Certificates

CCC

cULus

EAC

RINA

UL

ETIM classification

ETIM 8.0

EC000204 -Lamp holder block for control circuit devices