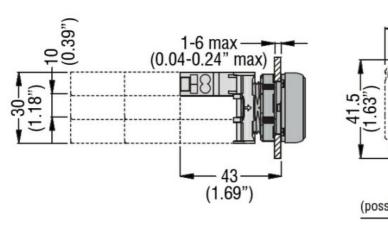

## **Dimensions**

**ENERGY AND AUTOMATION** 

LED INTEGRATED LAMP-HOLDER, STEADY LIGHT PLATINUM SERIES, SCREW TERMINATION, 185...265VAC/DC. YELLOW