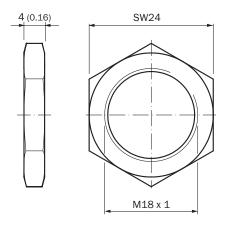

18 x 1 hexagon nut |
| Classifications  |                     |
| eCl@ss 5.0       | 27279202            |
| eCl@ss 5.1.4     | 27279202            |
| eCl@ss 6.0       | 27279202            |
| eCl@ss 6.2       | 27279202            |
| eCl@ss 7.0       | 27279202            |
| eCl@ss 8.0       | 27279202            |
| eCl@ss 8.1       | 27279202            |
| eCl@ss 9.0       | 27273701            |
| eCl@ss 10.0      | 27273701            |
| eCl@ss 11.0      | 27273701            |
| eCl@ss 12.0      | 27273701            |
| ETIM 5.0         | EC002024            |
| ETIM 6.0         | EC002024            |
| ETIM 7.0         | EC002024            |
| ETIM 8.0         | EC002024            |
| UNSPSC 16.0901   | 31163032            |

Dimensional drawing (Dimensions in mm (inch))



## SICK AT A GLANCE

SICK is one of the leading manufacturers of intelligent sensors and sensor solutions for industrial applications. A unique range of products and services creates the perfect basis for controlling processes securely and efficiently, protecting individuals from accidents and preventing damage to the environment.

We have extensive experience in a wide range of industries and understand their processes and requirements. With intelligent sensors, we can deliver exactly what our customers need. In application centers in Europe, Asia and North America, system solutions are tested and optimized in accordance with customer specifications. All this makes us a reliable supplier and development partner.

Comprehensive services complete our offering: SICK LifeTime Services provi