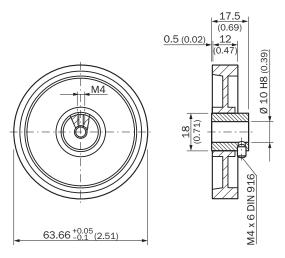

|
| Surface          | Smooth                                                                                                       |

#### Classifications

| eCl@ss 5.0     | 21160104 |
|----------------|----------|
| eCl@ss 5.1.4   | 21160104 |
| eCl@ss 6.0     | 21160104 |
| eCl@ss 6.2     | 21160104 |
| eCl@ss 7.0     | 21160104 |
| eCl@ss 8.0     | 21160104 |
| eCl@ss 8.1     | 21160104 |
| eCl@ss 9.0     | 21160104 |
| eCl@ss 10.0    | 21160104 |
| eCl@ss 11.0    | 21160104 |
| eCl@ss 12.0    | 21160104 |
| ETIM 5.0       | EC002179 |
| ETIM 6.0       | EC002179 |
| ETIM 7.0       | EC002179 |
| ETIM 8.0       | EC002179 |
| UNSPSC 16.0901 | 25191839 |

## Dimensional drawing (Dimensions in mm (inch))



# SICK AT A GLANCE

SICK is one of the leading manufacturers of intelligent sensors and sensor solutions for industrial applications. A unique range of products and services creates the perfect basis for controlling processes securely and efficiently, protecting individuals from accidents and preventing damage to the environment.

We have extensive experience in a wide range of industries and understand their processes and requirements. With intelligent sensors, we can deliver exactly what our customers need. In application centers in Europe, Asia and North America, system solutions are tested and optimized in accordance with customer specifications. All this makes us a reliable supplier and development partner.

Comprehensive services complete our offering: SICK LifeTime Services provid