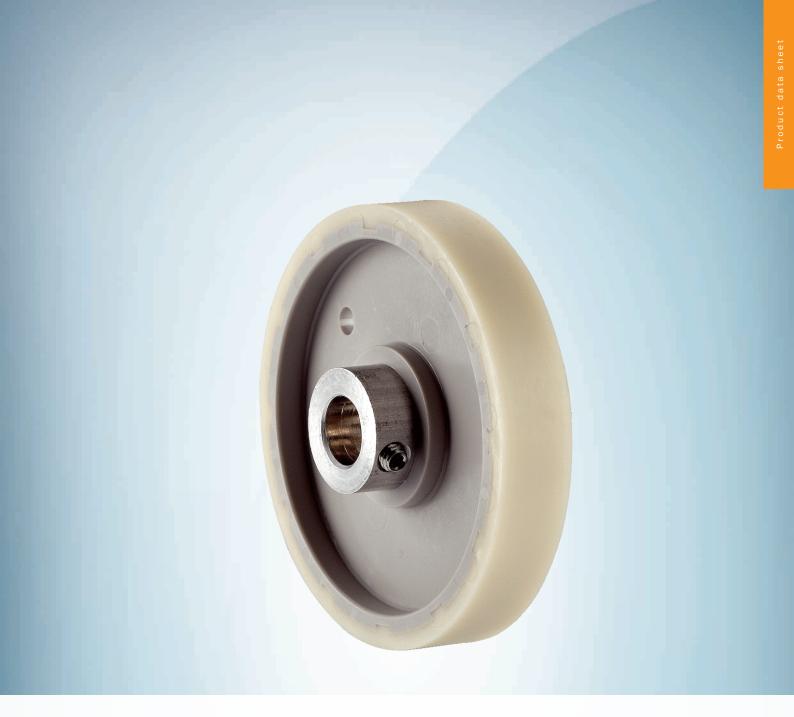

## Technical specifications

| Accessory group  | Other mounting accessories                                                                                   |
|------------------|--------------------------------------------------------------------------------------------------------------|
| Accessory family | Measuring wheels and measuring wheel systems                                                                 |
| Description      | Plastic measuring wheel with smooth plastic surface (Hytrel), for 10 mm solid shaft, circumference 200 mm $$ |
| Circumference    | 200 mm                                                                                                       |
| Surface          | Smooth                                                                                                       |